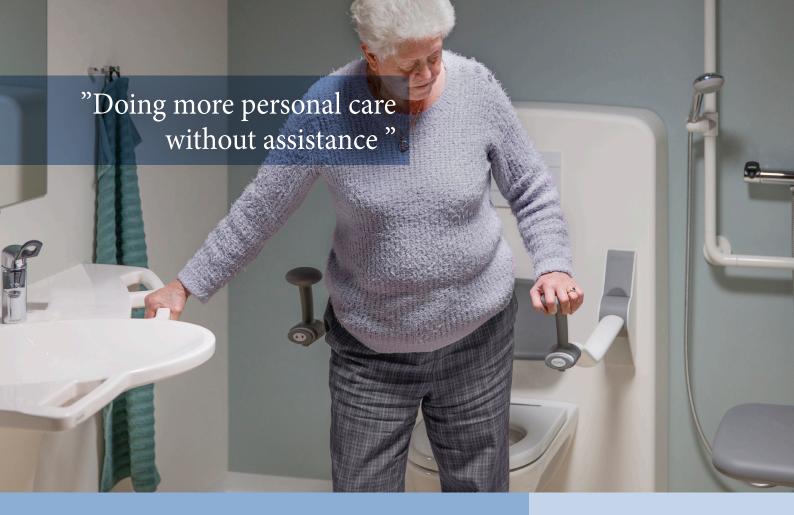

# GET ON AND OFF THE TOILET MORE EASILY AND SAFELY

Most people would like to take care of their personal hygiene without assistance from others. The toilet lifter is one of the aids that can enable you to become more self-sufficient in getting on and off the toilet because it makes it easier and more effortless to sit down and stand up.

The toilet lifter lowers and lifts the user to the best sitting or standing position, and it is straightforward to set to the optimum height for both user and helper.

The round edges are gentle to the skin, and you do not get scratches, and the cleaning-friendly design makes the toilet lifter easy to keep clean ensuring a high level of hygiene.