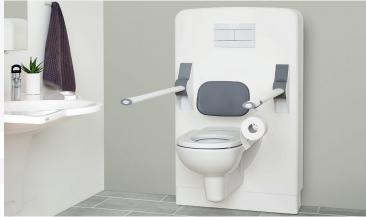

The toilet lifter lowers and lifts the user to the best sitting or standing position, and it is straightforward to set to the optimum height for both user and helper.

The round edges are gentle to the skin, and you do not get scratches, and the cleaning-friendly design makes the toilet lifter easy to keep clean ensuring a high level of hygiene.

#### **ACCESSORIES**

Toilet supports with height adjustable unit. See data sheet for arm supports for more options.

For optimum choice of toilet, please contact Ropox.

Upgrade kit (Manual to Electric) Item no.: 40-45102

Long backrest Item no.: 40-45100

Short backrest Item no.: 40-45101

NB! Find more information about measurements, technical data, installation interfaces and much more under the product and in the instruction manuals on our website.