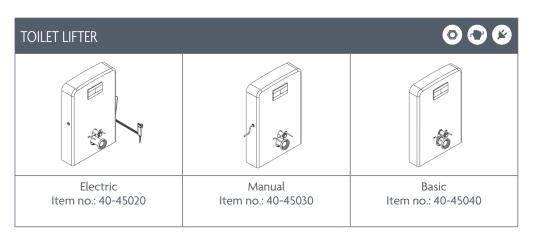

### ROPOX TOILET LIFTER

Height adjustment: Electric / Manual 40 cm

Basic 20 cm

Maximum load: 600 kg (max user

600 kg (max user load 400 kg cf. DS/EN 17966:2016)

### VARIANT/MODEL

 $Toilet\ lifter\ unit\ in\ bottom\ position:\ Model\ Electric/Manual\ 118\ x\ 79\ x\ 20,5\ cm\ and\ Model\ Basic\ 118\ x\ 79\ x\ 16,5\ cm.$ 

Dual flushing system at 3 and 6 litres.