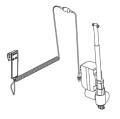

#### **ACCESSORIES**

Toilet supports with height adjustable unit. See data sheet for arm supports for more options.

For optimum choice of toilet, please contact Ropox.

Upgrade kit (Manual to Electric) Item no.: 40-45102

Long backrest Item no.: 40-45100

Short backrest Item no.: 40-45101

NB! Find more information about measurements, technical data, installation interfaces and much more under the product and in the instruction manuals on our website.