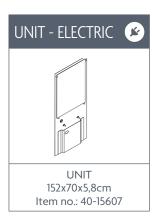

## VARIANT/MODEL

Available with or without wash basin.

Mixer tap and plumbing kit as well as cover for installation is included with the washbasins.

## **ACCESSORIES**

Plumbing kit Item no.: 40-15612 Fixed light length 600mm Item no.: 40-44182 Cover Item no.: 40-15610

Hand control Item no.: 40-15630 Plug with overflow Item no.: 40-40935

NB! Find more information about measurements, technical data, installation interfaces and much more under the product and in the instruction manuals on our website.