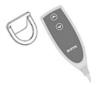

## **ACCESSORIES**

Plumbing kit Item no.: 40-15612 Fixed light length 600mm Item no.: 40-44182 Cover Item no.: 40-15610

Hand control Item no.: 40-15630 Plug with overflow Item no.: 40-40935

NB! Find more information about measurements, technical data, installation interfaces and much more under the product and in the instruction manuals on our website.