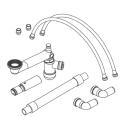

## **ACCESSORIES**

Plumbing kit Item no.: 40-15612 Fixed light length 600mm Item no.: 40-44182 Cover Item no.: 40-15610

Hand control Item no.: 40-15630 Plug with overflow Item no.: 40-40935

NB! Find more information about measurements, technical data, installation interfaces and much more under the product and in the instruction manuals on our website.