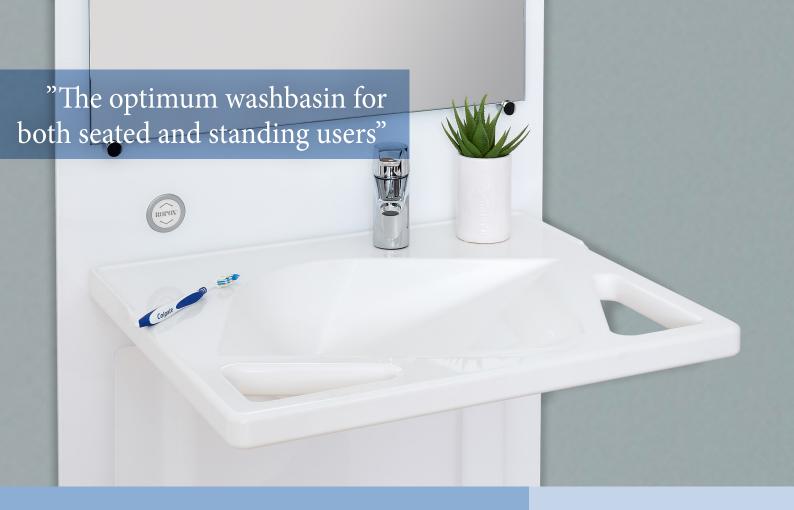

## WHEN YOU PREFER WASHBASIN AND MIRROR IN A COMBINED, SLIM AND ELEGANT SOLUTION

The SlimLine washbasin combines mirror and basin in one unit, and the mirror is therefore always at the right height no matter if you are sitting in a wheelchair or standing up. You adjust the height with a push on the control switch which is always within reach as it is located right under the mirror.

There are three types of washbasins to choose from, and each is particularly suited for specific users' needs:

- Standard: A simple and stylish washbasin for users without any special needs
- Support: A washbasin with good access and integrated handles that increases safety for users with limited physical capability
- Hospital: Porcelain washbasin with an inwardly curved front for hospitals

If a user's needs change over time, it is easy to replace the washbasin with another model since they are quite straightforward to install. The round corners of the SlimLine models minimize bacteria growth allowing you to keep a high hygiene level.