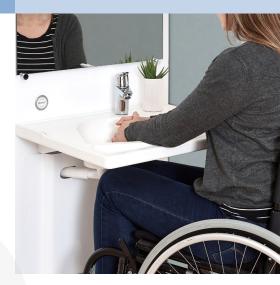

## WHEN YOU PREFER WASHBASIN AND MIRROR IN A COMBINED, SLIM AND ELEGANT SOLUTION

The SlimLine washbasin combines mirror and basin in one unit, and the mirror is therefore always at the right height no matter if you are sitting in a wheelchair or standing up. You adjust the height with a push on the control switch which is always within reach as it is located right under the mirror.

There are three types of washbasins to choose from, and each is particularly suited for specific users' needs:

- Standard: A simple and stylish washbasin for users without any special needs
- Support: A washbasin with good access and integrated handles that increases safety for users with limited physical capability
- Hospital: Porcelain washbasin with an inwardly curved front for hospitals