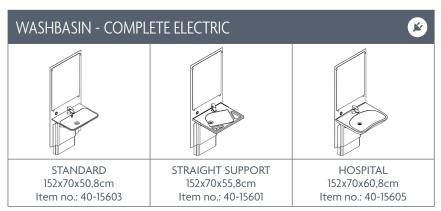

There are three types of washbasins to choose from, and each is particularly suited for specific users' needs:

- Standard: A simple and stylish washbasin for users without any special needs
- Support: A washbasin with good access and integrated handles that increases safety for users with limited physical capability
- Hospital: Porcelain washbasin with an inwardly curved front for hospitals