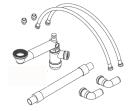

### VARIANT/MODEL

Available with or without wash basin.

Mixer tap and plumbing kit is included with the washbasins.

#### **ACCESSORIES**

Flexible axle Item no.: 40-42170

Plumbing kit Item no.: 40-25731

Plug with overflow Item no.: 40-40935

NB! Find more information about measurements, technical data, installation interfaces and much more under the product and in the instruction manuals on our website.