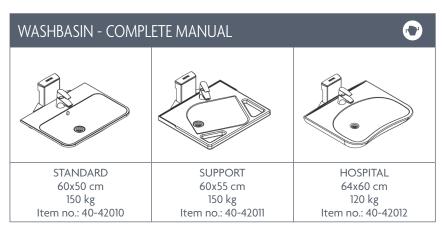

### VARIANT/MODEL

Available with or without wash basin.

Mixer tap and plumbing kit is included with the washbasins.