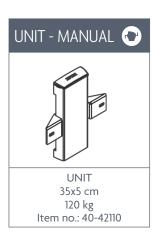

#### **ACCESSORIES**

Flexible axle Item no.: 40-42170

Plumbing kit Item no.: 40-25731

Plug with overflow Item no.: 40-40935

NB! Find more information about measurements, technical data, installation interfaces and much more under the product and in the instruction manuals on our website.