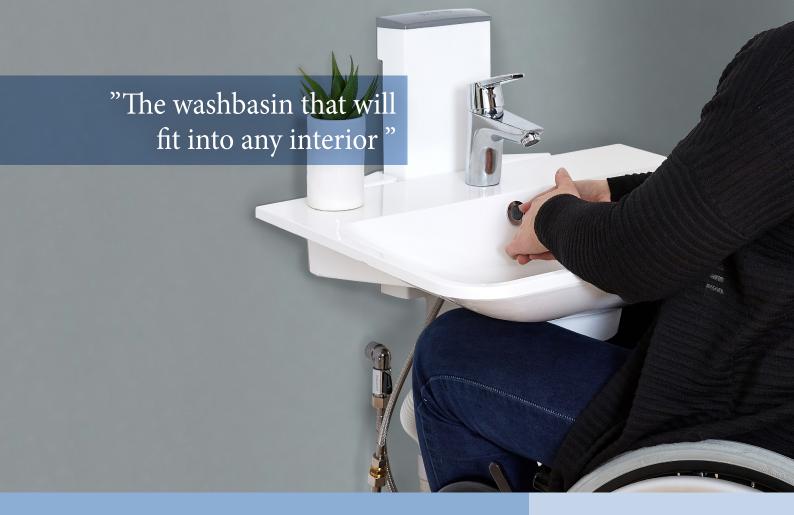

### A SMALL AND ELEGANT SOLUTION

AdaptLine is the obvious choice when you are looking to replace an old washbasin with a new one as it has a small wash unit and it can easily be adapted to existing water installations and drains.

The size also makes it fit into almost any environment which is an advantage when you furnish an interior where a washbasin is to be included.

You can adjust the height manually with a crank, and the design makes the unit easy to clean which allows you to keep a high level of hygiene.

AdaptLine is the flexible and elegant solution when you need a smaller washbasin which will fit most interiors.