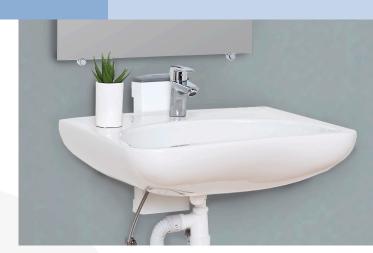

### A SMALL AND ELEGANT SOLUTION

AdaptLine is the obvious choice when you are looking to replace an old washbasin with a new one as it has a small wash unit and it can easily be adapted to existing water installations and drains.

The size also makes it fit into almost any environment which is an advantage when you furnish an interior where a washbasin is to be included.

You can adjust the height manually with a crank, and the design makes the unit easy to clean which allows you to keep a high level of hygiene.

AdaptLine is the flexible and elegant solution when you need a smaller washbasin which will fit most interiors.