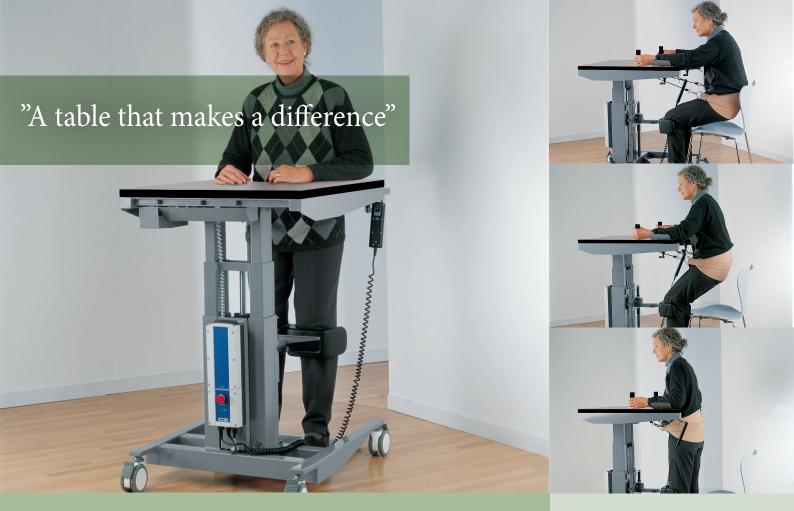

# ROPOX GET UP

## GIVING YOU SUPPORT TO SIT AND STAND

Get-up is a mobile table with a person-lifter, that helps you stand up and sit down, and the table's features are designed specifically to make the situation as easy as possible. The table is often used for training purposes in ergo- and physiotherapy or as an aid in private homes.

The arm supports and handles support the user when shifting position and the table height is easy to adjust to suit the user at the table. You can also mount knee- and back-supports as extra help to get up or sit down.

The Get-up has many individual adjustment possibilities and is unique since the table height adjustment and the person lifter can be activated seperately or simultaneously. This gives the user a sense of comfort and safety.

It is good for the body to stand up in order to increase blood circulation and with this product, this exercise becomes pleasant.

The Get-up is a safe and stable support in situations where help is needed and it can provide you with the ability to manage your daily activities with less help from others.