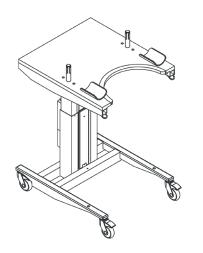

### **TECHNICAL INFORMATION**

Electric height adjustment 75-135cm. Tabletop 79x68cm in colour light grey with black edges incl. boomerang Ø 40cm, hand control, arm supports, handles and 4 pcs. brake wheels.

#### **ACCESSORIES** Person lifting sytem, incl. Back support Knee support Heel support Item 10-76314 Item 10-76320 padded with black foam rubber leather sling. electric 220V AC . Item 10-76322 Item 10-76303 Spillini. Fabric sling External charger Boomerang (30cm.) Half moon Item 10-76304 Item 10-76311 Item 20-30523 Item 20-30527 - E