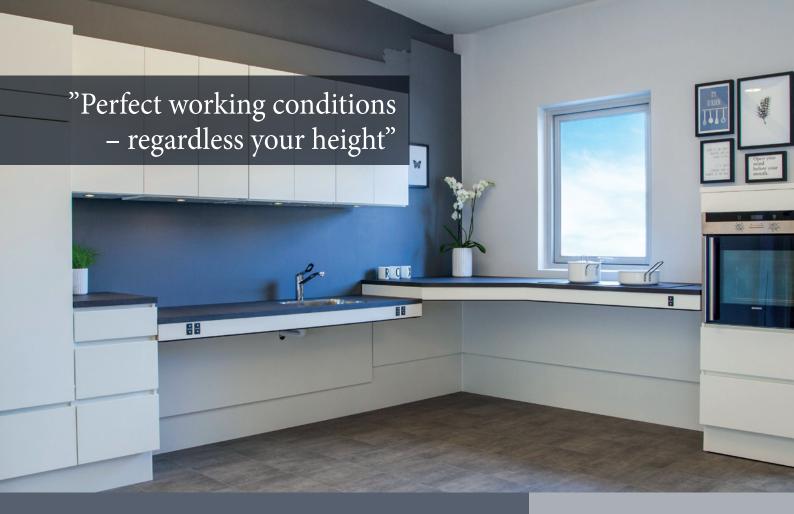

# YOUR TABLETOP WILL REACH NEW HEIGHTS

Electrical height adjustable system allows you to easily adjust the tabletop for the perfect working height for both persons sitting or standing.

Especially suitable for wheelchair users as the system allows you to instantly change the worktop height to suit your individual activity.

Corner solutions are also available with the Flexi systems so that the sink, hob and preparation area can be adjusted instantly together.

The Flexi systems are ideal for private homes, schools, training kitchens, nursing homes, homes for elderly people and for people with disabilities.