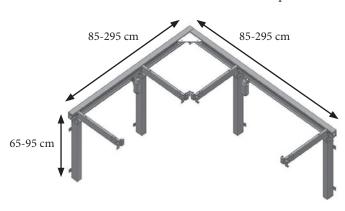

#### FlexiElectric – standard frame for worktop

### FLEXIELECTRIC/FLEXICORNER

Max. load: 150 kg evenly distributed Height: 65-95 cm Length: 60-300 cm