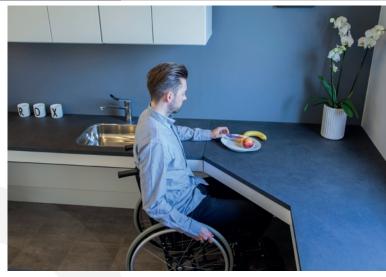

# YOUR TABLETOP WILL REACH NEW HEIGHTS

Electrical height adjustable system allows you to easily adjust the tabletop for the perfect working height for both persons sitting or standing.

Especially suitable for wheelchair users as the system allows you to instantly change the worktop height to suit your individual activity.

Corner solutions are also available with the Flexi systems so that the sink, hob and preparation area can be adjusted instantly together.

The Flexi systems are ideal for private homes, schools, training kitchens, nursing homes, homes for elderly people and for people with disabilities.