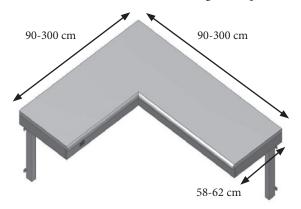

#### FlexiElectric Corner – standard frame for worktop

### FLEXIELECTRIC/FLEXICORNER

Max. load: 150 kg evenly distributed Height: 65-95 cm Length: 60-300 cm