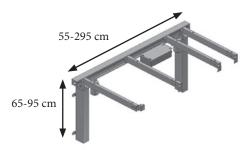

### FLEXIELECTRIC/FLEXICORNER

Max. load: 150 kg evenly distributed Height: 65-95 cm Length: 60-300 cm