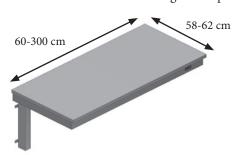

### FLEXIELECTRIC/FLEXICORNER

Max. load: 150 kg evenly distributed Height: 65-95 cm Length: 60-300 cm

#### FlexiElectric – frame including worktop and fascia

| MODELS/ITEM          | 30-66060/ | 30-66105/  | 30-66155/  | 30-66205/  | 30-66255/  |
|----------------------|-----------|------------|------------|------------|------------|
|                      | 30-66100  | 30-66150   | 30-66200   | 30-66250   | 30-66300   |
| LENGTH OF<br>WORKTOP | 60-100 cm | 105-150 cm | 155-200 cm | 205-250 cm | 255-300 cm |