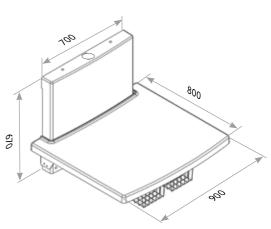

# HEIGHT-ADJUSTABLE NURSING TABLE - MEDI2

### **ROPOX NURSING TABLE - MODEL MEDI 2**

The Medi nursing table is an elegant nursing table with a smaller lifting unit than the Maxi model. The table can be lowered to 60 mm so that the child can climb onto the table without help.