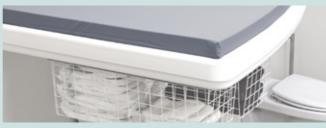

#### BASKET UNIT WITH WASHBASIN/WITHOUT WASHBASIN

ITEM NO.: 50-50696/ 50-50697

MIXER TAP WITH TELESCOPIC HAND SHOWER ITEM NO.: 50-50694

NOT-TOUCH MIXER TAP ITEM NO.: 50-14684

MATTRESS FOR NURSING TABLE WITH WASHBASIN/ WITHOUT WASHBASIN ITEM NO.: 50-50680/50-50681