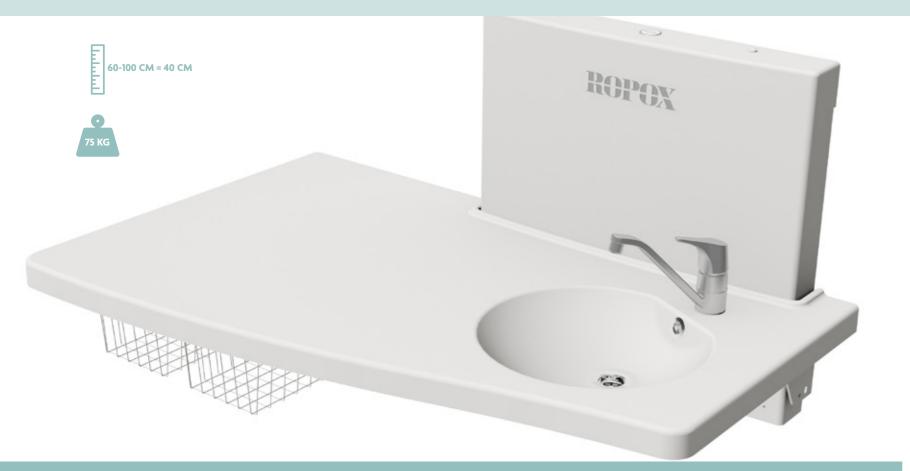

### ROPOX NURSING TABLE - MODEL MAXI 2

The MAXI model can be lowered, meaning that even the youngest children can climb onto the nursing table without help, and the staff will not be exposed to a working posture which strains their backs and bodies.

Moreover, the children can be nursed on the table and still be protected from crushing hazards and sharp edges and corners.

Thanks to the rounded design and the integrated washbasin the table is very easy to clean, and thus it is also easy to maintain a high level of hygiene, which is compulsory in the nursing area.

Due to the special shape of the front, the staff can move closer to the wall. Thus, it is easier to reach the wall, the shelves, and the control panel without bending over and straining your back. In brief, the nursing table offers optimal work conditions for the staff and safety for the children.

The nursing table design offers more space to nurse the children and provides the best working postures for the staff so that they can easily reach the wall, the shelves, and the control panel.

A nursing table may never pose a danger to children or adults. Therefore, the nursing table is fitted with an integrated safety stop. Thus, the table stops immediately if it meets any resistance during the adjustment/lowering. Knowing that there is no risk of crushing hazards for the children makes the staff feel safe, and moreover, it provides a high safety level for the children as well.