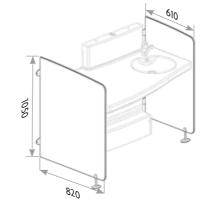

### ACCESSORIES

SIDE COVER 130/90 CM ITEM NO.: 50-50682/50-50683

**ADAPTER FRAME 20** ITEM NO.: 50-50685

VACUUM-SHAPED PLASTIC ALUMINIUM COATED STEEL STAINLESS STEEL

**TESTED ACCORDING TO:** 

DS/EN 12221-1:2008 + A1 2013 CHILD USE AND CARE ARTICLES

#### BASKET UNIT WITH WASHBASIN/WITHOUT WASHBASIN

ITEM NO.: 50-50696/ 50-50697

MIXER TAP WITH TELESCOPIC HAND SHOWER ITEM NO.: 50-50694

NOT-TOUCH MIXER TAP ITEM NO.: 50-14684

MATTRESS FOR NURSING TABLE WITH WASHBASIN/ WITHOUT WASHBASIN ITEM NO.: 50-50680/50-50681