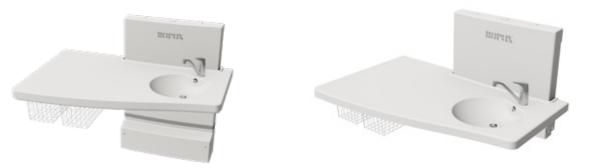

# HEIGHT-ADJUSTABLE NURSING TABLE - MAXI2

### ROPOX NURSING TABLE - MODEL MAXI 2

The MAXI model can be lowered, meaning that even the youngest children can climb onto the nursing table without help, and the staff will not be exposed to a working posture which strains their backs and bodies.

#### MAXI2 WITHOUT WASHBASIN

ITEM NO.: 50-50672

#### BASKET UNIT WITH WASHBASIN/WITHOUT WASHBASIN

ITEM NO.: 50-50696/ 50-50697

MIXER TAP WITH TELESCOPIC HAND SHOWER ITEM NO.: 50-50694

NOT-TOUCH MIXER TAP ITEM NO.: 50-14684

MATTRESS FOR NURSING TABLE WITH WASHBASIN/ WITHOUT WASHBASIN ITEM NO.: 50-50680/50-50681