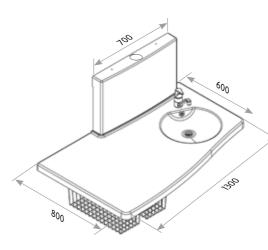

MEDI2 WITH WASHBASIN ITEM NO.:50-50676

ACCESSORIES

**SIDE COVER 130/90 CM** ITEM NO.: 50-50682/50-50683

ADAPTER FRAME 20 MM/SAFETY STOP ITEM NO.: 50-50689/50-50691+50-50692

VACUUM-SHAPED PLASTIC ALUMINIUM COATED STEEL STAINLESS STEEL

**TESTED ACCORDING TO:** 

DS/EN 12221-1:2008 + A1 2013 CHILD USE AND CARE ARTICLES

**MEDI2 WITHOUT WASHBASIN** 

ITEM NO.:50-50678

BASKET UNIT WITH WASHBASIN/WITHOUT WASHBASIN

ITEM NO.: 50-50696/50-50697

**2-STEP LADDER** ITEM NO.: 50-50702

HAND CONTROL ITEM NO.: 50-50690

MATTRESS FOR NURSING TABLE WITHOUT WASHBASIN/WITH WASHBASIN ITEM NO.: 50-50680/50-50681

NOT-TOUCH MIXER TAP ITEM NO.: 50-14684

MIXER TAP WITH TELESCOPIC HAND SHOWER ITEM NO.: 50-50694