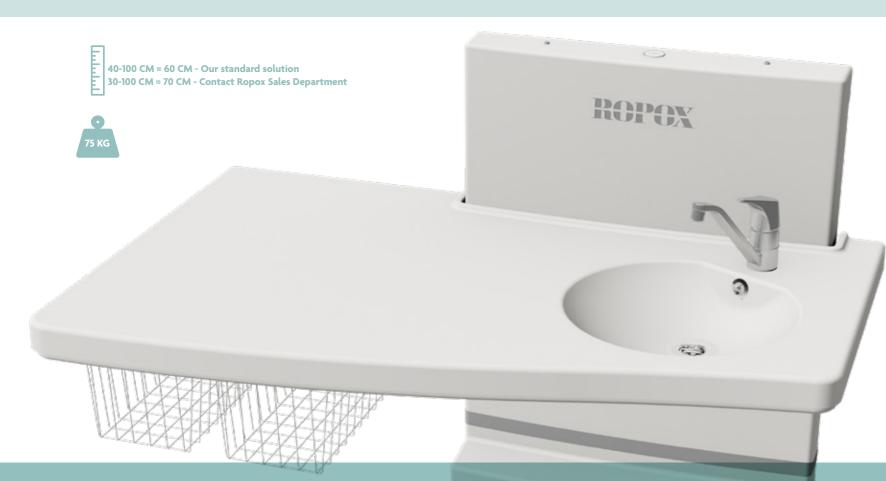

#### **BETTER HYGIENE**

The smooth and rounded design and the integrated washbasin make the table very easy to clean.

### INTELLIGENT SPACE OPTIMISATION

Thanks to the diagonal front, you can get closer to the wall, and the sideways offset lifting unit fits perfectly underneath windows and thus provides more space for electrical and plumbing installations.

#### BASKET UNIT WITH WASHBASIN/WITHOUT WASHBASIN

ITEM NO.: 50-50696/ 50-50697

MIXER TAP WITH TELESCOPIC HAND SHOWER ITEM NO.: 50-50694

NOT-TOUCH MIXER TAP ITEM NO.: 50-14684

MATTRESS FOR NURSING TABLE WITH WASHBASIN/ WITHOUT WASHBASIN ITEM NO.: 50-50680/50-50681