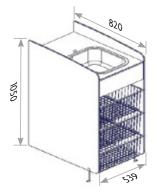

#### MAXI2 WITHOUT WASHBASIN

ITEM NO.: 50-50672

#### BASKET UNIT WITH WASHBASIN/WITHOUT WASHBASIN

ITEM NO.: 50-50696/ 50-50697

MIXER TAP WITH TELESCOPIC HAND SHOWER ITEM NO.: 50-50694

NOT-TOUCH MIXER TAP ITEM NO.: 50-14684

MATTRESS FOR NURSING TABLE WITH WASHBASIN/ WITHOUT WASHBASIN ITEM NO.: 50-50680/50-50681