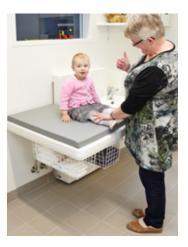

Thanks to the ROPOX nursing table, the staff can nurse and change the children without straining their backs. Moreover, the children can move around the table and still be protected from sharp corners and edges.

### IMPROVED SAFETY FOR CHILDREN AND ADULTS

Thanks to the rounded table design, the children are protected from sharp edges and corners. Moreover, the table can be lowered to the floor so that the child can climb onto the table without help.

### ROPOX NURSING TABLE - MODEL MAXI 2

The MAXI model can be lowered, meaning that even the youngest children can climb onto the nursing table without help, and the staff will not be exposed to a working posture which strains their backs and bodies.