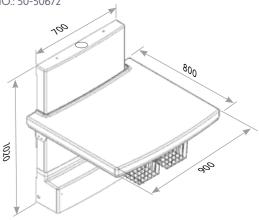

#### MAXI2 WITHOUT WASHBASIN

ITEM NO.: 50-50672

#### BASKET UNIT WITH WASHBASIN/WITHOUT WASHBASIN

ITEM NO.: 50-50696/ 50-50697

MIXER TAP WITH TELESCOPIC HAND SHOWER ITEM NO.: 50-50694

NOT-TOUCH MIXER TAP ITEM NO.: 50-14684

MATTRESS FOR NURSING TABLE WITH WASHBASIN/ WITHOUT WASHBASIN ITEM NO.: 50-50680/50-50681