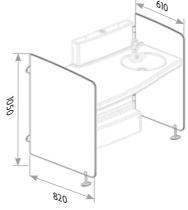

# HEIGHT-ADJUSTABLE NURSING TABLE - MAXI2

### ROPOX NURSING TABLE - MODEL MAXI 2

The MAXI model can be lowered, meaning that even the youngest children can climb onto the nursing table without help, and the staff will not be exposed to a working posture which strains their backs and bodies.