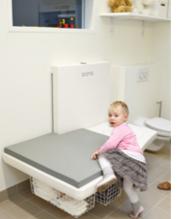

### IMPROVED SAFETY FOR CHILDREN AND ADULTS

Thanks to the rounded table design, the children are protected from sharp edges and corners. Moreover, the table can be lowered to the floor so that the child can climb onto the table without help.

### ROPOX NURSING TABLE - MODEL MAXI 2

The MAXI model can be lowered, meaning that even the youngest children can climb onto the nursing table without help, and the staff will not be exposed to a working posture which strains their backs and bodies.

The nursing table design offers more space to nurse the children and provides the best working postures for the staff so that they can easily reach the wall, the shelves, and the control panel.

A nursing table may never pose a danger to children or adults. Therefore, the nursing table is fitted with an integrated safety stop. Thus, the table stops immediately if it meets any resistance during the adjustment/lowering. Knowing that there is no risk of crushing hazards for the children makes the staff feel safe, and moreover, it provides a high safety level for the children as well.