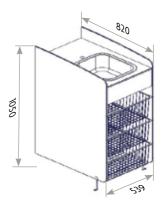

# HEIGHT-ADJUSTABLE NURSING TABLE - MAXI2

### ROPOX NURSING TABLE - MODEL MAXI 2

The MAXI model can be lowered, meaning that even the youngest children can climb onto the nursing table without help, and the staff will not be exposed to a working posture which strains their backs and bodies.