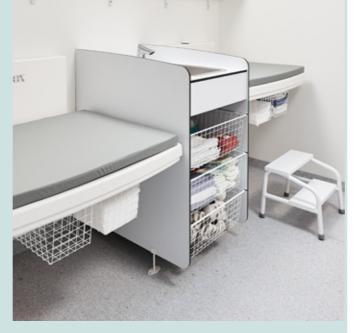

Thanks to the ROPOX nursing table, the staff can nurse and change the children without straining their backs. Moreover, the children can move around the table and still be protected from sharp corners and edges.

#### A HEALTHY WORK ENVIRONMENT

The unique table design offers the staff healthy and improved working postures. In addition, the table provides more space in the room.

### INTELLIGENT SPACE OPTIMISATION

Thanks to the diagonal front, you can get closer to the wall, and the sideways offset lifting unit fits perfectly underneath windows and thus provides more space for electrical and plumbing installations.