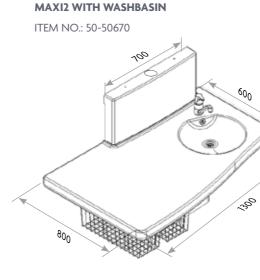

# HEIGHT-ADJUSTABLE NURSING TABLE - MAXI2

### ROPOX NURSING TABLE - MODEL MAXI 2

The MAXI model can be lowered, meaning that even the youngest children can climb onto the nursing table without help, and the staff will not be exposed to a working posture which strains their backs and bodies.

#### BASKET UNIT WITH WASHBASIN/WITHOUT WASHBASIN

ITEM NO.: 50-50696/ 50-50697

MIXER TAP WITH TELESCOPIC HAND SHOWER ITEM NO.: 50-50694

NOT-TOUCH MIXER TAP ITEM NO.: 50-14684

MATTRESS FOR NURSING TABLE WITH WASHBASIN/ WITHOUT WASHBASIN ITEM NO.: 50-50680/50-50681