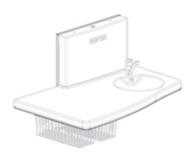

# HEIGHT-ADJUSTABLE NURSING TABLE - MEDI2

### **ROPOX NURSING TABLE - MODEL MEDI 2**

The Medi nursing table is an elegant nursing table with a smaller lifting unit than the Maxi model. The table can be lowered to 60 mm so that the child can climb onto the table without help.