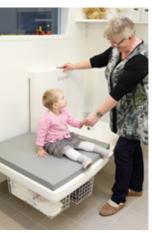

Due to the special shape of the front, the staff can move closer to the wall. Thus, it is easier to reach the wall, the shelves, and the control panel without bending over and straining your back. In brief, the nursing table offers optimal work conditions for the staff and safety for the children.

The nursing table design offers more space to nurse the children and provides the best working postures for the staff so that they can easily reach the wall, the shelves, and the control panel.

A nursing table may never pose a danger to children or adults. Therefore, the nursing table is fitted with an integrated safety stop. Thus, the table stops immediately if it meets any resistance during the adjustment/lowering. Knowing that there is no risk of crushing hazards for the children makes the staff feel safe, and moreover, it provides a high safety level for the children as well.

As you can easily reach the wall and the shelves thanks to the additional space, you can keep your full focus on the child. No heavy lifting for the staff – the child can climb onto the table with the ladder.