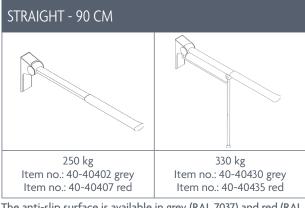

## VARIANT/MODEL

The anti-slip surface is available in grey (RAL 7037) and red (RAL 3003).