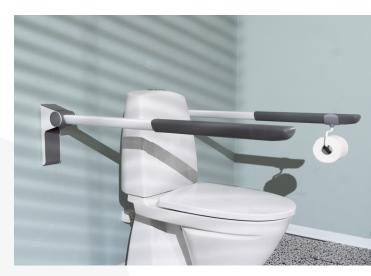

If you need extra room in the bathroom, the support arms can be folded up to vertical position.