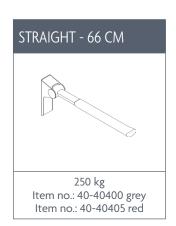

## VARIANT/MODEL

The anti-slip surface is available in grey (RAL 7037) and red (RAL 3003).