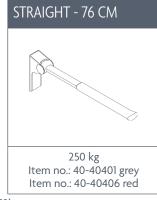

## VARIANT/MODEL

The anti-slip surface is available in grey (RAL 7037) and red (RAL 3003).