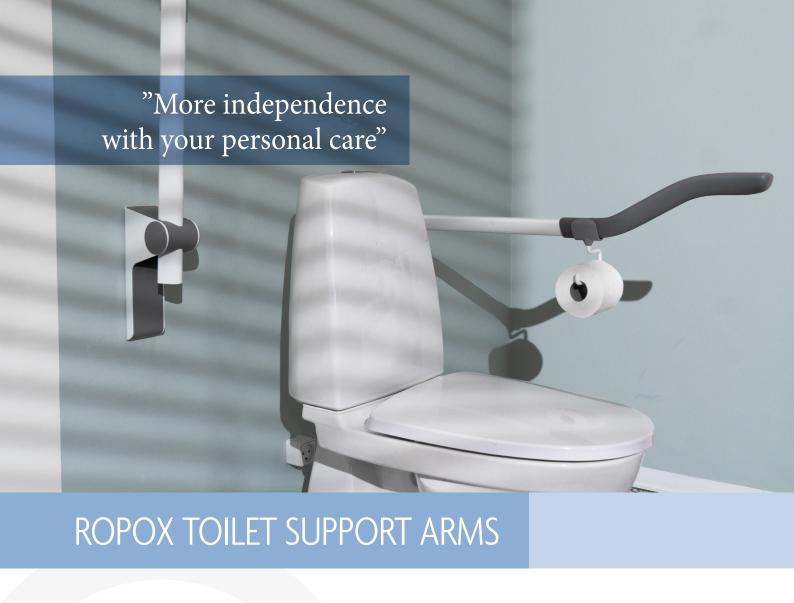

## GET SOMETHING TO LEAN ON

Toilet support arms are a great aid if you need to get on and off the toilet safely. Their ergonomic shapes and rubber surface provide a comfortable grip, and the cleaning-friendly surfaces optimize hygiene.

## ROPOX TOILET SUPPORT ARMS

Height adjustment: 20 cm (with height adjustabel unit)

Max. user weight: Tested acc. to DS/ISO 17966:2016 (see max. user weight below)