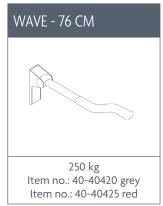

Because the Wave models are designed with two heights and an anti-slip surface, you have a firm grip from both standing and seated position.

The support arms can be adjusted in height to suit the individual user's needs.

## ROPOX TOILET SUPPORT ARMS

Height adjustment: 20 cm (with height adjustabel unit)

Max. user weight: Tested acc. to DS/ISO 17966:2016 (see max. user weight below)

## VARIANT/MODEL

The anti-slip surface is available in grey (RAL 7037) and red (RAL 3003).