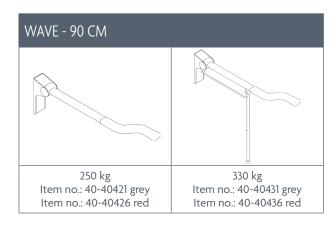

Because the Wave models are designed with two heights and an anti-slip surface, you have a firm grip from both standing and seated position.

The support arms can be adjusted in height to suit the individual user's needs.

## ROPOX TOILET SUPPORT ARMS

Height adjustment: 20 cm (with height adjustabel unit)

Max. user weight: Tested acc. to DS/ISO 17966:2016 (see max. user weight below)

## VARIANT/MODEL

The anti-slip surface is available in grey (RAL 7037) and red (RAL 3003).