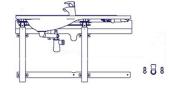

## VARIANT/MODEL

## **ACCESSORIES**

Item no.: 40-44023 (left)+40-44024 (right) (Electric) Item no.: 40-44027 (left)+40-44028 (right) (Manual) Item no.: 40-44021 (left)+40-44022 (right) (Basic & Fixed)

System for sideways sliding (35 cm)