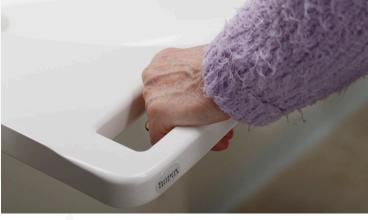

## A ROBUST WASHBASIN THAT CAN BE ADJUSTED TO MATCH YOUR NEEDS

A support washbasin is especially suitable for walking-impaired because you can use the integrated, ergonomic grab rails as support and as help when getting up or sitting down.

It is easy to keep the washbasin clean due to the cleaning-friendly design, and even though the basin is very robust and stable, it still has a simple and elegant look.

The solid, integrated grab rails ensure safty to lean on and use as a support when you move around in the room.