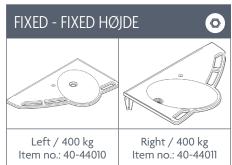

alking-impaired because you can use the integrated, ergonomic grab rails as support and as help when getting up or sitting down.

You can adjust the height of the washbasin to suit the physical capabilities of the individual user, and it is easy to slide the unit sideways allowing you to place the basin where you need it the most.

It is easy to keep the washbasin clean due to the cleaning-friendly design, and even though the basin is very robust and stable, it still has a simple and elegant look.

The solid, integrated grab rails ensure safty to lean on and use as a support when you move around in the room.







Height adjustment: Model Basic / Manual 71-101 cm Model Electric 71-96 cm

Max. user weight: Tested acc. DS/ISO 17966:2016 (see max. user weight below)

## VARIANT/MODEL









## **ACCESSORIES**

Item no.: 40-44023 (left)+40-44024 (right) (Electric) Item no.: 40-44027 (left)+40-44028 (right) (Manual) Item no.: 40-44021 (left)+40-44022 (right) (Basic & Fixed)

System for sideways sliding (35 cm)



Item no.: 40-44030 (Manual & Electric)



Plug with overflow



Item no.: 40-44034 (Electric & Manual)

Plumbing kit (next to unit)

Plumbing kit (within unit) Item no.: 40-44031 (Manual)



Plumbing kit Item no.: 40-44020+31 (Manual) Item no.: 40-44033 (Basic & Fixed)



Fixed press pad Item no.: 40-44026



Item no.: 40-40935

One-handle mixer tap Item no.: 40-44040



Mixer tap with loop-lever 180 mm Item no.: 40-44039



NB! Find more information about measurements, technical data, installation interfaces and much more under the product and in the instruction man