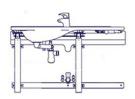

## VARIANT/MODEL

## **ACCESSORIES**

Item no.: 40-44023 (left)+40-44024 (right) (Electric) Item no.: 40-44027 (left)+40-44028 (right) (Manual) Item no.: 40-44021 (left)+40-44022 (right) (Basic & Fixed)

System for sideways sliding (35 cm)