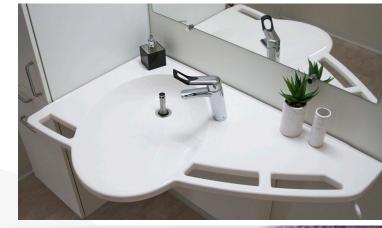

## A ROBUST WASHBASIN THAT CAN BE ADJUSTED TO MATCH YOUR NEEDS

A support washbasin is especially suitable for walking-impaired because you can use the integrated, ergonomic grab rails as support and as help when getting up or sitting down.

It is easy to keep the washbasin clean due to the cleaning-friendly design, and even though the basin is very robust and stable, it still has a simple and elegant look.

The solid, integrated grab rails ensure safty to lean on and use as a support when you move around in the room.