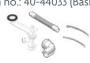

Item no.: 40-44030 (Manual & Electric)

Plug with overflow

Item no.: 40-44034 (Electric & Manual)

Plumbing kit (next to unit)

Plumbing kit (within unit) Item no.: 40-44031 (Manual)

Plumbing kit Item no.: 40-44020+31 (Manual) Item no.: 40-44033 (Basic & Fixed)