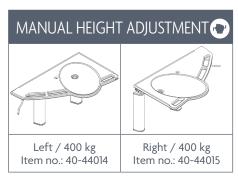

## VARIANT/MODEL

Height adjustment: Model Basic / Manual 71-101 cm Model Electric 71-96 cm

Max. user weight: Tested acc. DS/ISO 17966:2016 (see max. user weight below)