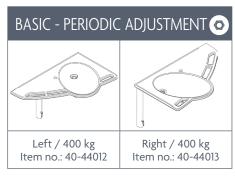

walking-impaired because you can use the integrated, ergonomic grab rails as support and as help when getting up or sitting down.

You can adjust the height of the washbasin to suit the physical capabilities of the individual user, and it is easy to slide the unit sideways allowing you to place the basin where you need it the most.

It is easy to keep the washbasin clean due to the cleaning-friendly design, and even though the basin is very robust and stable, it still has a simple and elegant look.

The solid, integrated grab rails ensure safty to lean on and use as a support when you move around in the room.







Height adjustment: Model Basic / Manual 71-101 cm Model Electric 71-96 cm

Max. user weight: Tested acc. DS/ISO 17966:2016 (see max. user weight below)

## VARIANT/MODEL









## **ACCESSORIES**

Item no.: 40-44023 (left)+40-44024 (right) (Electric) Item no.: 40-44027 (left)+40-44028 (right) (Manual) Item no.: 40-44021 (left)+40-44022 (right) (Basic & Fixed)

System for sideways sliding (35 cm)



Item no.: 40-44030 (Manual & Electric)



Plug with overflow



Item no.: 40-44034 (Electric & Manual)

Plumbing kit (next to unit)

Plumbing kit (within unit) Item no.: 40-44031 (Manual)



Plumbing kit Item no.: 40-44020+31 (Manual) Item no.: 40-44033 (Basic & Fixed)



Fixed press pad Item no.: 40-44026



Item no.: 40-40935

One-handle mixer tap Item no.: 40-44040



Mixer tap with loop-lever 180 mm Item no.: 40-44039



NB! Find more information about measurements, technical data, installation interfaces and much more under the product and in the instruction m