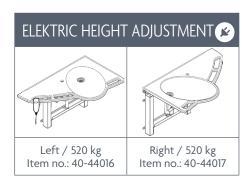

## VARIANT/MODEL

Height adjustment: Model Basic / Manual 71-101 cm Model Electric 71-96 cm

Max. user weight: Tested acc. DS/ISO 17966:2016 (see max. user weight below)