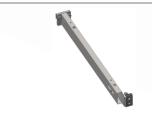

INSEX Screw M6x12 95010612

Flange nut M6 95180067

Cable hanger 97004062

3x Aluminum profile [specific length] 30\*65100-XXX

**Support arms** 30-67620-9

ROPOX V

120-240V Control box 4ch incl. mounting bracket 30\*67608-222

#### Mount support arms on profile, placed over the adjustment screws on motor columns

Note that the inner support arms mustn't be placed more than 60cm (23.5in) apart. Outer brackets (toward side fascia) must face inward. This is done by unscrewing the brackets.