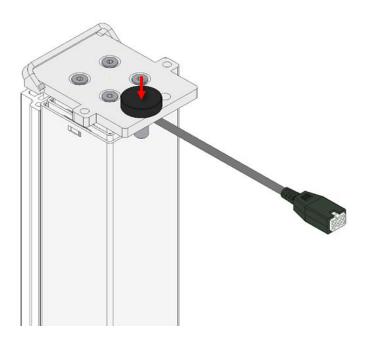

## 2.6 Mount the adjustment screws on the motor columns, in line with where the support arm will be placed