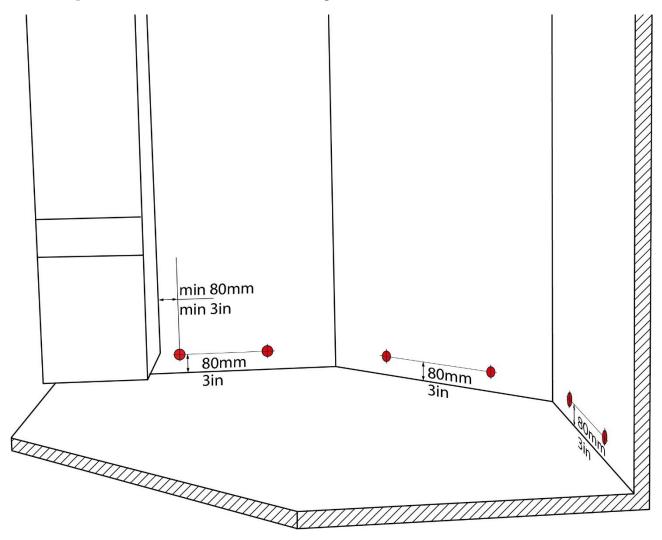

## 2. Installation of product

**2.1** Mark out points for bottom screws for fastening of wall brackets

Holes are recommended at a distance of 80mm (3in) to the floor. Keep a minimum distance of 80mm (3in) to fixed objects next to countertop.