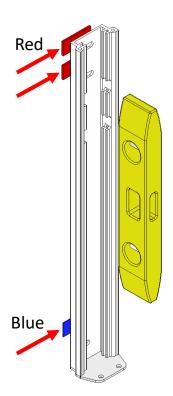

#### Level the wall brackets

If the wall is not straight or plumb, the wall brackets must be levelled, so it is plumb.

Wedges of 1mm (blue) and 3mm (red) thickness are included for this purpose.

**NOTE!** It can occur when leveling, that the wall bracket will bend, if there is not enough support between the wall and the bracket. In these cases, the bracket is loosened and wedges are placed where needed.