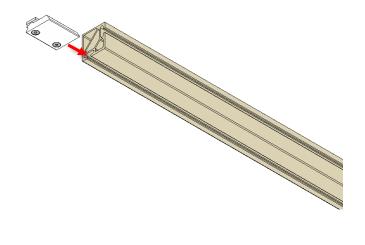

brackets

If the wall is not straight or plumb, the wall brackets must be levelled, so it is plumb.

Wedges of 1mm (blue) and 3mm (red) thickness are included for this purpose.

**NOTE!** It can occur when leveling, that the wall bracket will bend, if there is not enough support between the wall and the bracket. In these cases, the bracket is loosened and wedges are placed where needed.



Exsample 1



Exsample 2

2.4 Plumb the wall brackets and attach top screws



2.5 Slide motor columns in wall brackets



TF 200.05.0022\_eng

## 2.6 Mount the adjustment screws on the motor columns, in line with where the support arm will be placed



# 2.7 Mount the bracket with flatnut on the profile, in line with where the motor columns are placed.

Tighten the bottom screws to fasten the bracket.



#### <u>2.8</u>

#### Mount support arms on profile, placed over the adjustment screws on motor columns

Note that the inner support arms mustn't be placed more than 60cm (23.5in) apart. Outer brackets (toward side fascia) must face inward. This is done by unscrewing the brackets.



## 2.9.1 Mount adjustable corner bracket

Use M8x14 screws and flatnuts. Tighten screws after placement of corner bracket.



### **2.9.2** Place back profile on motor columns



## 2.9.3 Mount adjustable corner bracket on remaining aluminum profiles After placement of profiles, tighten the

screws.



## <u>2.10</u> Continue the installation of the product, by following the User manual **Ropox FlexiPlus CORNER, TF 200.0014** from 4.1.7