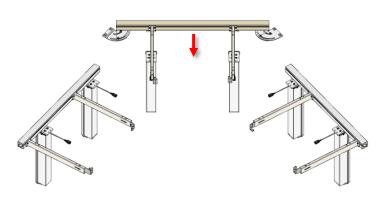

rews



2.5 Slide motor columns in wall brackets



TF 200.05.0022\_eng

## 2.6 Mount the adjustment screws on the motor columns, in line with where the support arm will be placed



# 2.7 Mount the bracket with flatnut on the profile, in line with where the motor columns are placed.

Tighten the bottom screws to fasten the bracket.



#### <u>2.8</u>

#### Mount support arms on profile, placed over the adjustment screws on motor columns

Note that the inner support arms mustn't be placed more than 60cm (23.5in) apart. Outer brackets (toward side fascia) must face inward. This is done by unscrewing the brackets.



## 2.9.1 Mount adjustable corner bracket

Use M8x14 screws and flatnuts. Tighten screws after placement of corner bracket.



### **2.9.2** Place back profile on motor columns



## 2.9.3 Mount adjustable corner bracket on remaining aluminum profiles After placement of profiles, tighten the

screws.



## <u>2.10</u> Continue the installation of the product, by following the User manual **Ropox FlexiPlus CORNER, TF 200.0014** from 4.1.7