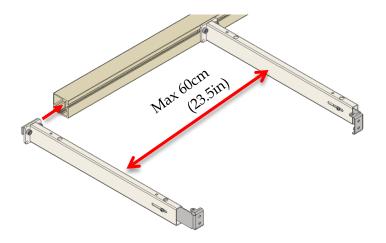

#### Mount support arms on profile, placed over the adjustment screws on motor columns

Note that the inner support arms mustn't be placed more than 60cm (23.5in) apart. Outer brackets (toward side fascia) must face inward. This is done by unscrewing the brackets.