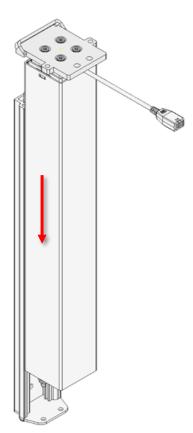

Exsample 1

Exsample 2

2.4 Plumb the wall brackets and attach top screws

2.5 Slide motor columns in wall brackets

TF 200.05.0022\_eng