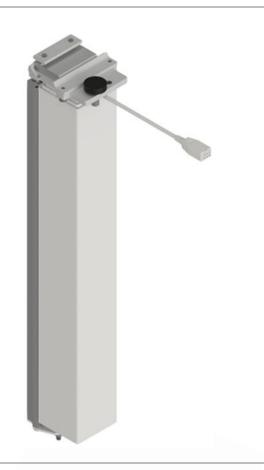

#### 6x Motor column incl. mounting bracket 30-67610-1

Includes Wall bracket 30\*67608-148 30\*67608-179 95091439

Adjustment screw M10x25 96101125

Bracket w/flatnut 30\*67608-165 30\*67608-225 95020621

Tightening plate 30\*67608-167

Exsample 1

Exsample 2

2.4 Plumb the wall brackets and attach top screws

2.5 Slide motor columns in wall brackets

TF 200.05.0022\_eng