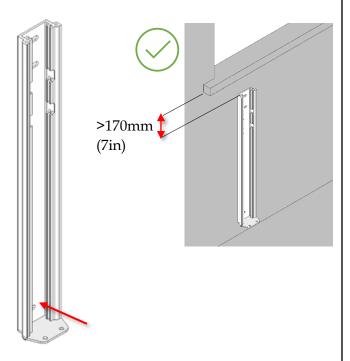

## 2.2 Attach wall brackets in the points marked out

Use appropriate rawlplugs. Max pull-out force in top screw is 38kg (84 lbs). Make sure that there is at least 170mm (7in) of clearance above the wall bracket.