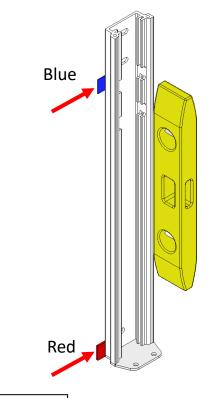

#### Level the wall brackets

If the wall is not straight or plumb, the wall brackets must be levelled, so it is plumb.

Wedges of 1mm (blue) and 3mm (red) thickness are included for this purpose.

**NOTE!** It can occur when leveling, that the wall bracket will bend, if there is not enough support between the wall and the bracket. In these cases, the bracket is loosened and wedges are placed where needed.