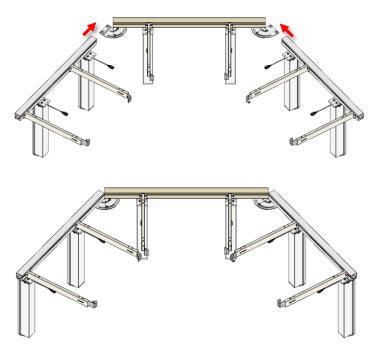

## 2.9.1 Mount adjustable corner bracket

Use M8x14 screws and flatnuts. Tighten screws after placement of corner bracket.

## 2.9.3 Mount adjustable corner bracket on remaining aluminum profiles After placement of profiles, tighten the

screws.