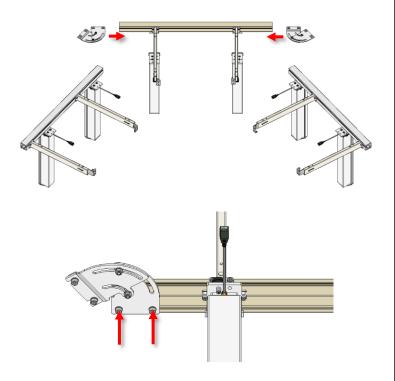

## 2.9.1 Mount adjustable corner bracket

Use M8x14 screws and flatnuts. Tighten screws after placement of corner bracket.

### **2.9.2** Place back profile on motor columns

## 2.9.3 Mount adjustable corner bracket on remaining aluminum profiles After placement of profiles, tighten the

screws.