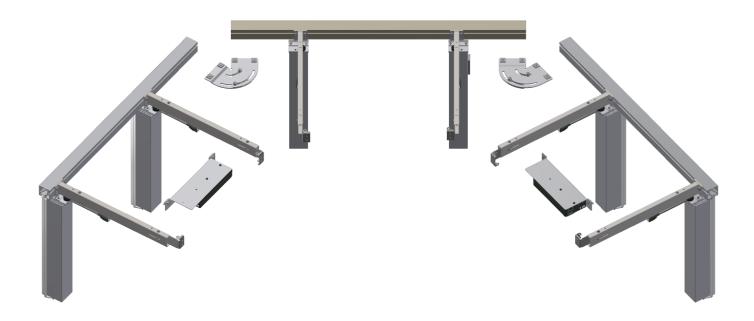

Exsample 1

Exsample 2

2.4 Plumb the wall brackets and attach top screws

2.5 Slide motor columns in wall brackets

TF 200.05.0022\_eng

## 2.6 Mount the adjustment screws on the motor columns, in line with where the support arm will be placed

# 2.7 Mount the bracket with flatnut on the profile, in line with where the motor columns are placed.

Tighten the bottom screws to fasten the bracket.

#### Mount support arms on profile, placed over the adjustment screws on motor columns

Note that the inner support arms mustn't be placed more than 60cm (23.5in) apart. Outer brackets (toward side fascia) must face inward. This is done by unscrewing the brackets.

### **2.9.2** Place back profile on motor columns