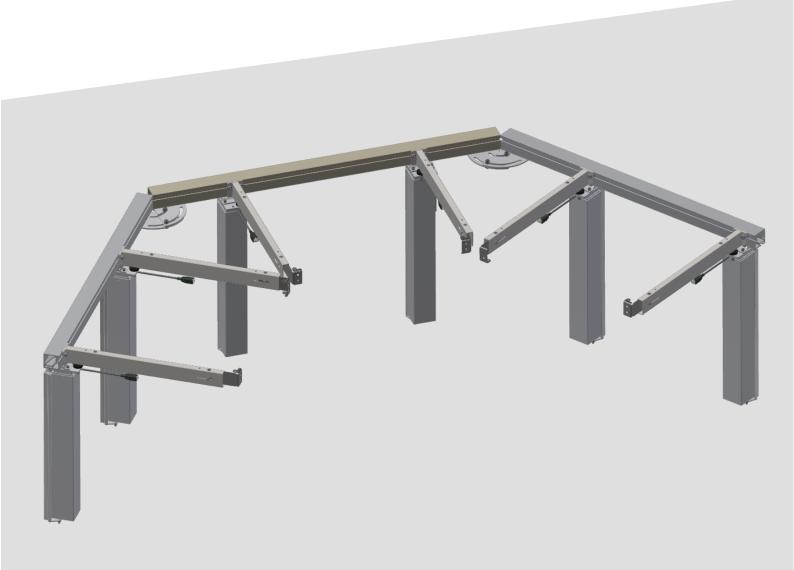

## 2. Installation of product

**2.1** Mark out points for bottom screws for fastening of wall brackets

Holes are recommended at a distance of 80mm (3in) to the floor. Keep a minimum distance of 80mm (3in) to fixed objects next to countertop.

## 2.2 Attach wall brackets in the points marked out

Use appropriate rawlplugs. Max pull-out force in top screw is 38kg (84 lbs). Make sure that there is at least 170mm (7in) of clearance above the wall bracket.

#### Level the wall brackets

If the wall is not straight or plumb, the wall brackets must be levelled, so it is plumb.

Wedges of 1mm (blue) and 3mm (red) thickness are included for this purpose.

**NOTE!** It can occur when leveling, that the wall bracket will bend, if there is not enough support between the wall and the bracket. In these cases, the bracket is loosened and wedges are placed where needed.

Exsample 1

Exsample 2

2.4 Plumb the wall brackets and attach top screws

2.5 Slide motor columns in wall brackets

TF 200.05.0022\_eng

## 2.6 Mount the adjustment screws on the motor columns, in line with where the support arm will be placed

# 2.7 Mount the bracket with flatnut on the profile, in line with where the motor columns are placed.

Tighten the bottom screws to fasten the bracket.

#### Mount support arms on profile, placed over the adjustment screws on motor columns

Note that the inner support arms mustn't be placed more than 60cm (23.5in) apart. Outer brackets (toward side fascia) must face inward. This is done by unscrewing the brackets.

## 2.9.1 Mount adjustable corner bracket

Use M8x14 screws and flatnuts. Tighten screws after placement of corner bracket.

### **2.9.2** Place back profile on motor columns

## 2.9.3 Mount adjustable corner bracket on remaining aluminum profiles After placement of profiles, tighten the

screws.