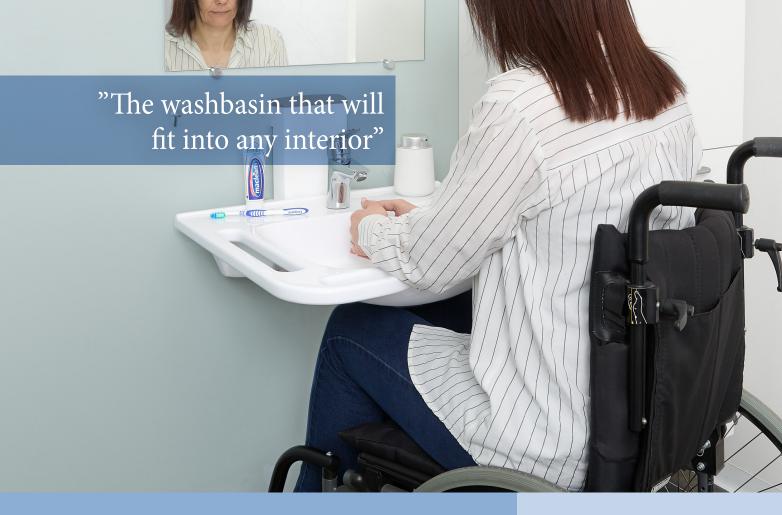

# ROPOX ADAPTLINE

## A SMALL AND ELEGANT SOLUTION

AdaptLine is the obvious choice when you are looking to replace an old washbasin with a new one as it has a small wash unit and it can easily be adapted to existing water installations and drains.

You can adjust the height manually with a crank, and the design makes the unit easy to clean which allows you to keep a high level of hygiene.

All installations are visible on this solution.

AdaptLine is the flexible and elegant solution when you need a smaller washbasin which will fit most interiors.

There are 10 types of washbasins to choose from so you can be sure to get the model that fit the users best.