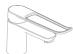

## VARIANT/MODEL

| WASHBASINS FOR INSTALLATION ON ADAPTLINE UNIT                                     |                                                                                   |                                                                                   |                                                                                   |                                                           |                                                            |
|-----------------------------------------------------------------------------------|-----------------------------------------------------------------------------------|-----------------------------------------------------------------------------------|-----------------------------------------------------------------------------------|-----------------------------------------------------------|------------------------------------------------------------|
| - Low-mounted<br>washbasin<br>- Optimal handle<br>function                        | - Low-mounted<br>washbasin<br>- Good handles in<br>front                          | - Low-mounted<br>washbasin<br>- Long handles on<br>the sides                      | - Low-mounted<br>washbasin                                                        | - Small washbasin                                         | - Washbasin with curved front edge                         |
|                                                                                   |                                                                                   |                                                                                   |                                                                                   |                                                           |                                                            |
| WBR-100<br>60x55.5x12.8 cm<br>200 kg<br>Item no.: 40-15623<br>Item no.: 40-15633* | WBR-101<br>60x55.5x12.8 cm<br>200 kg<br>Item no.: 40-15624<br>Item no.: 40-15634* | WBR-102<br>60x55.5x12.8 cm<br>200 kg<br>Item no.: 40-15625<br>Item no.: 40-15635* | WBR-103<br>60x55.5x12.8 cm<br>200 kg<br>Item no.: 40-15626<br>Item no.: 40-15636* | WBR-200<br>60x42x15.5 cm<br>165 kg<br>Item no.: 40-15621* | WBR-201<br>64x54.5x16.5 cm<br>165 kg<br>Item no.: 40-15627 |