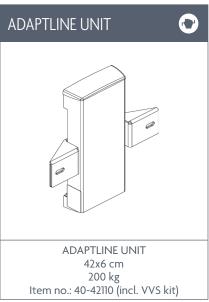

## ROPOX ADAPTLINE

Height adjustable: 20 cm

Max. user weight: Tested acc. to DS/ISO 17966:2016

(see max. user weight below)