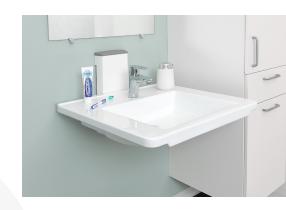

There are 10 types of washbasins to choose from so you can be sure to get the model that fit the users best.

## VARIANT/MODEL

| WASHBASINS FOR INSTALLATION ON ADAPTLINE UNIT                                     |                                                                                   |                                                                                   |                                                                                   |                                                           |                                                            |
|-----------------------------------------------------------------------------------|-----------------------------------------------------------------------------------|-----------------------------------------------------------------------------------|-----------------------------------------------------------------------------------|-----------------------------------------------------------|------------------------------------------------------------|
| - Low-mounted<br>washbasin<br>- Optimal handle<br>function                        | - Low-mounted<br>washbasin<br>- Good handles in<br>front                          | - Low-mounted<br>washbasin<br>- Long handles on<br>the sides                      | - Low-mounted<br>washbasin                                                        | - Small washbasin                                         | - Washbasin with curved front edge                         |
|                                                                                   |                                                                                   |                                                                                   |                                                                                   |                                                           |                                                            |
| WBR-100<br>60x55.5x12.8 cm<br>200 kg<br>Item no.: 40-15623<br>Item no.: 40-15633* | WBR-101<br>60x55.5x12.8 cm<br>200 kg<br>Item no.: 40-15624<br>Item no.: 40-15634* | WBR-102<br>60x55.5x12.8 cm<br>200 kg<br>Item no.: 40-15625<br>Item no.: 40-15635* | WBR-103<br>60x55.5x12.8 cm<br>200 kg<br>Item no.: 40-15626<br>Item no.: 40-15636* | WBR-200<br>60x42x15.5 cm<br>165 kg<br>Item no.: 40-15621* | WBR-201<br>64x54.5x16.5 cm<br>165 kg<br>Item no.: 40-15627 |