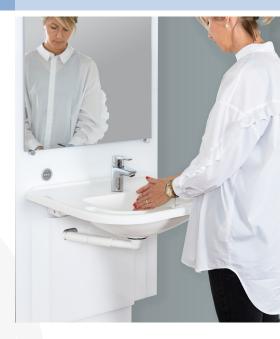

"The optimum washbasin for both seated and standing users"

### WHEN YOU PREFER WASHBASIN AND MIRROR IN A COMBINED, SLIM AND ELEGANT SOLUTION

The SlimLine washbasin combines mirror and basin in one unit, and the mirror is therefore always at the right height no matter if you are sitting in a wheelchair or standing up. You adjust the height with a push on the control switch which is always within reach as it is located right under the mirror.

The Support washbasin gives good access and integrated handles that increases safety for users with limited physical capability.

The SlimLine washbasin and mirror is one unit and takes up 8 cm from the wall.