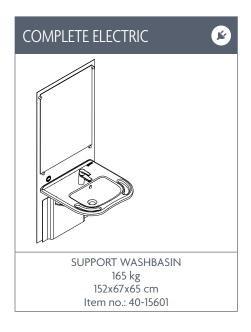

The Support washbasin gives good access and integrated handles that increases safety for users with limited physical capability.

The SlimLine washbasin and mirror is one unit and takes up 8 cm from the wall.

#### VARIANT/MODEL

Mixer tap and plumbing kit as well as cover for installation is included with the washbasins. \* Washbasins are without overflow.