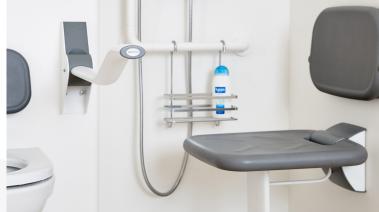

The seat has a large surface area and a solid grabbing edge so that you can have a comfortable rest in safe surroundings.

You can easily adjust the seat's height to meet individual needs, and if you would like more support, you can choose a backrest to lean on either with or without arm supports.

### **ACCESSORIES**

Back rest without Arm Support Item no.: 40-43030

Back Rest with Arm Support Item no.: 40-43025

Height adjustable unit for shower seat and backrest Item no.: 40-43043

NB! Find more information about measurements, technical data, installation interfaces and much more under the product and in the instruction manuals on our website.