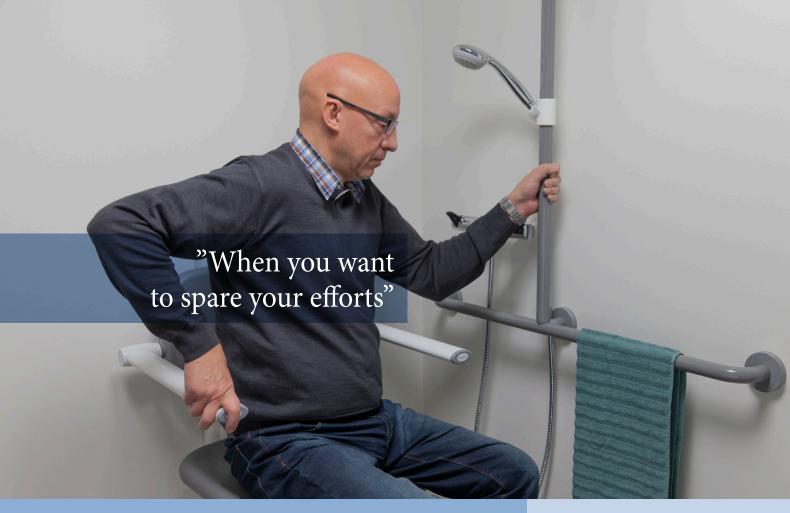

# ALLOWS YOU TO SIT DOWN IN THE SHOWER

A shower seat enables you to sit safely and comfortably while showering.

The seat is foldable, therefore it takes up very little space when it is not in use. It has a very soft padding and is made in a hard-wearing, insulating material which does not feel cold on the skin.

The seat has a large surface area and a solid grabbing edge so that you can have a comfortable rest in safe surroundings.

You can easily adjust the seat's height to meet individual needs, and if you would like more support, you can choose a backrest to lean on either with or without arm supports.