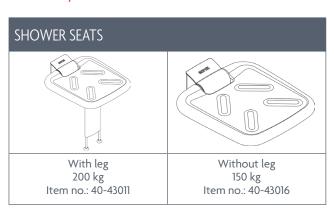

### **ROPOX SHOWER SEAT**

Height adjustment: 12.5 cm

Max. user weight: Tested acc. to DS/ISO 17966:2016 (see max. user weight below)

### VARIANT/MODEL