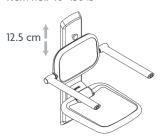

### **ROPOX SHOWER SEAT**

Height adjustment: 12.5 cm

Max. user weight: Tested acc. to DS/ISO 17966:2016 (see max. user weight below)