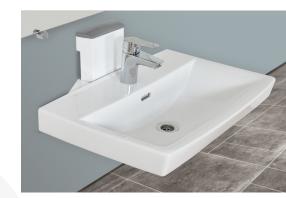

"The washbasin that will fit into any interior"

N J D

### A SMALL AND ELEGANT SOLUTION

AdaptLine is the obvious choice when you are looking to replace an old washbasin with a new one as it has a small wash unit and it can easily be adapted to existing water installations and drains.

AdaptLine is the flexible and elegant solution when you need a smaller washbasin which will fit most interiors.