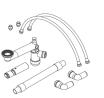

### VARIANT/MODEL

Available with or without wash basin.

\* Washbasins are without overflow.

Mixer tap and plumbing kit is included with the washbasins.

#### **ACCESSORIES**

Flexible axle Item no.: 40-42170 Plumbing kit Item no.: 40-25731

Extended lever for one-handle mixer tap Item no.: 40-44041

Touchless mixer tap Item no.: 40-44045

NB! Find more information about measurements, technical data, installation interfaces and much more under the product and in the instruction manuals on our website.