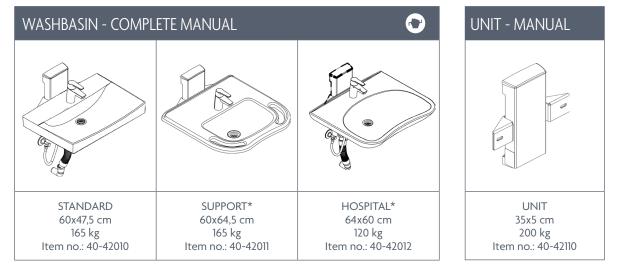

### VARIANT/MODEL

Available with or without wash basin.

\* Washbasins are without overflow.

Mixer tap and plumbing kit is included with the washbasins.