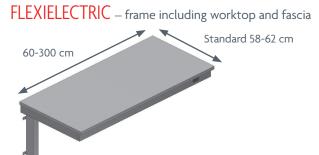

## FLEXIELECTRIC/FLEXICORNER

Max. load: 150 kg evenly distributed Height: 65-95 cm Length: 60-300 cm

#### FLEXIELECTRIC – standard frame for worktop

| MODELS/ITEM          | 30-66060/<br>30-66100 | 30-66105/<br>30-66150 | 30-66155/<br>30-66200 | 30-66205/<br>30-66250 | 30-66255/<br>30-66300 |
|----------------------|-----------------------|-----------------------|-----------------------|-----------------------|-----------------------|
|                      | 60-100 cm             | 105-150 cm            | 155-200 cm            | 205-250 cm            | 255-300 cm            |
| LENGTH OF<br>WORKTOP |                       |                       |                       |                       |                       |