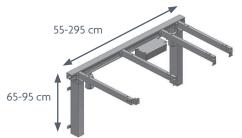

## FLEXIELECTRIC/FLEXICORNER

Max. load: 150 kg evenly distributed Height: 65-95 cm Length: 60-300 cm