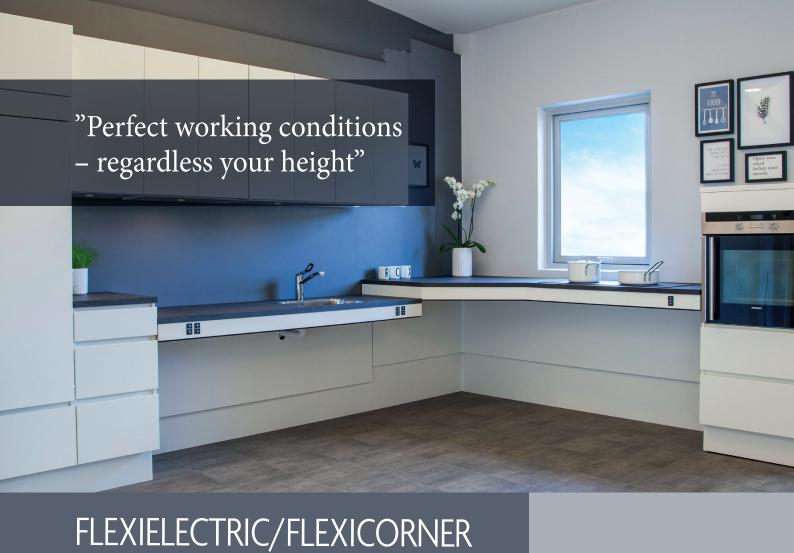

# YOUR TABLETOP WILL REACH NEW HEIGHTS

Electrical height adjustable system allows you to easily adjust the tabletop for the perfect working height for both persons sitting or standing.

Especially suitable for wheelchair users as the system allows you to instantly change the worktop height to suit your individual activity.

Corner solutions are also available with the Flexi systems so that the sink, hob and preparation area can be adjusted instantly together.

The Flexi systems are ideal for private homes, schools, training kitchens, nursing homes, homes for elderly people and for people with disabilities.

## FLEXIELECTRIC/FLEXICORNER

Max. load: 150 kg evenly distributed Height: 65-95 cm Length: 60-300 cm