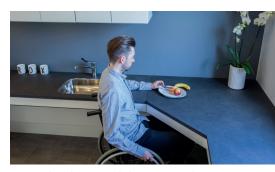

# YOUR TABLETOP WILL REACH NEW HEIGHTS

Electrical height adjustable system allows you to easily adjust the tabletop for the perfect working height for both persons sitting or standing.

Especially suitable for wheelchair users as the system allows you to instantly change the worktop height to suit your individual activity.

Corner solutions are also available with the Flexi systems so that the sink, hob and preparation area can be adjusted instantly together.

The Flexi systems are ideal for private homes, schools, training kitchens, nursing homes, homes for elderly people and for people with disabilities.