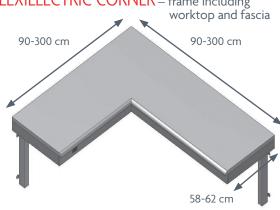

### FLEXIELECTRIC CORNER – frame including

## FLEXIELECTRIC/FLEXICORNER

Max. load: 150 kg evenly distributed Height: 65-95 cm Length: 60-300 cm