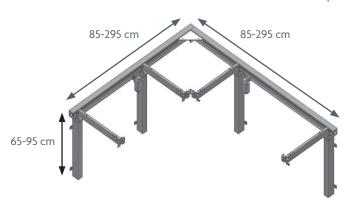

## FLEXIELECTRIC CORNER – standard frame for worktop

## FLEXIELECTRIC/FLEXICORNER

Max. load: 150 kg evenly distributed Height: 65-95 cm Length: 60-300 cm