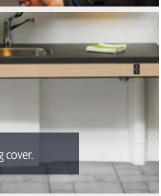

### FlexiElectric/FlexiManual/FlexiCorner

- Ideal for private homes, schools, training kitchens, sheltered housing, nursing homes etc.
- All types of kitchen worktops can be fitted to the frames in lengths from 600 – 3000mm.
- FlexiCorner suits single person use and can be any size up to 3000x3000mm.
- Sinks and hobs can be integrated in the worktop.
- Easy to adjust in height, manually or electrically.
- For added safety we always recommend safety stops for electric systems to avoid the risk of trapping.

#### **ROPOX**