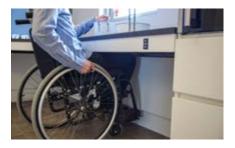

#### WALL CABINETS THAT COME TO YOU

Our goal is to make it easy to see and reach everything in all wall cabinets – the solution you choose, will depend on ability to reach and if standing or seated. Maybe straight up/down movement brings everything into reach. To make things even easier the Diagonal brings the whole cabinet to the front of the worktop moving over the kettle, toaster or tap. A simple push of a button will adjust the height.

Safety stop plates beneath the units ensure nothing is trapped between the unit and worktop. Again, the needs and situation decide what's best. Together, we can find the perfect solution!