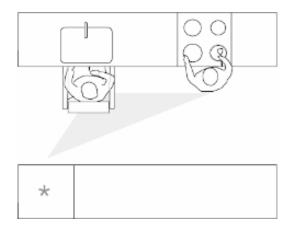

#### L-SHAPED KITCHEN

- Seated and standing users could have independent work stations.
- Easy wheelchair access.
- Preparation area allows reach to sink and hob for easy movement of pans without moving position.

#### **U-SHAPED KITCHEN**

- Objects can be pushed along the entire worktop.
- Easy wheelchair access.
- Greater distances to cover between appliances.