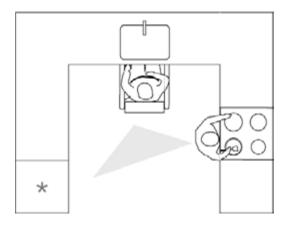

#### L-SHAPED KITCHEN

- Seated and standing users could have independent work stations.
- Easy wheelchair access.
- Preparation area allows reach to sink and hob for easy movement of pans without moving position.