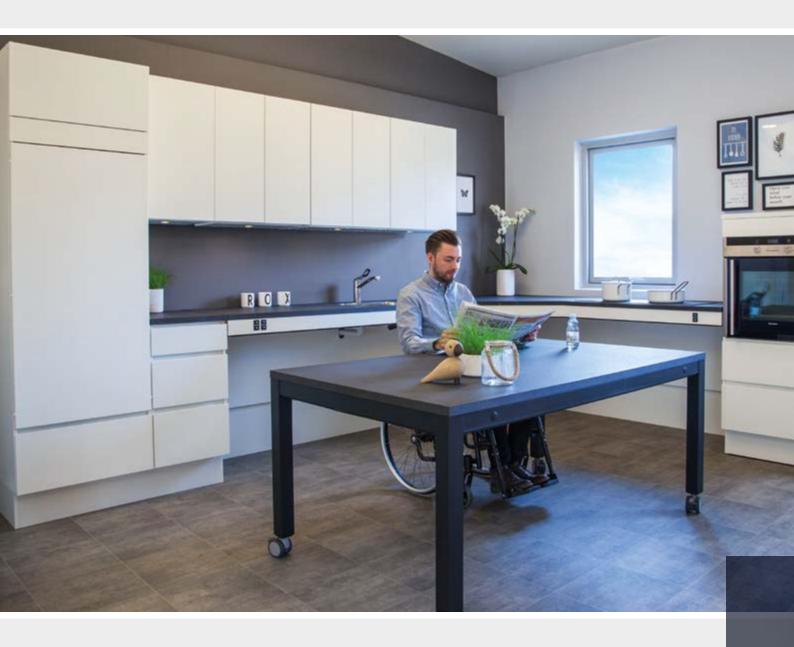

# 4Single frame

- Ideal for the whole family adults, children and wheelchair users.
- Can be used for a multitude of activities in the kitchen like computer work or art as well as food preparation.
- Two height ranges of 300mm (550-850, 650-950mm).
- Adjust the height simply by the push of a button or by using a winding handle or remote control.
- We make the frame to the size of any kitchen worktop or dining tabletop up to 3000 x 2000mm.
- Hobs and sinks can be integrated as needed.
- Optional braked castors make it easy to move the table, but standard adjustable feet or hidden floor fixings can be used.
- A rechargeable battery solution means the electric version is easily mobile.
- Fully charged batteries can last up to 3 months.
- The frame is designed to withstand a load of up to 150kg (250kg heavy version).