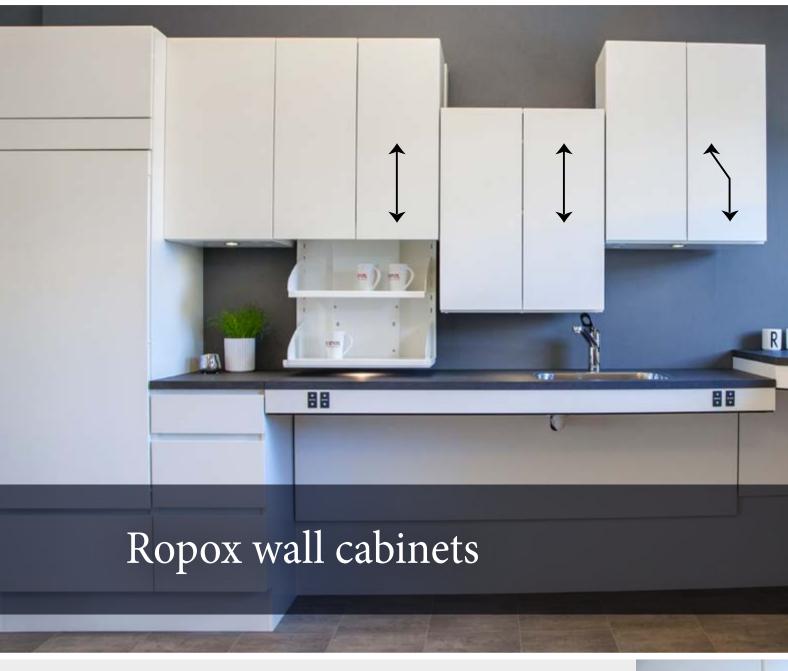

#### WALL CABINETS THAT COME TO YOU

Our goal is to make it easy to see and reach everything in all wall cabinets – the solution you choose, will depend on ability to reach and if standing or seated. Maybe straight up/down movement brings everything into reach. To make things even easier the Diagonal brings the whole cabinet to the front of the worktop moving over the kettle, toaster or tap. A simple push of a button will adjust the height.

Safety stop plates beneath the units ensure nothing is trapped between the unit and worktop. Again, the needs and situation decide what's best. Together, we can find the perfect solution!

# Vertilnside (electric vertical height adjustment)

- Fitted inside the cabinet (standard widths between 400-1000mm).
- An excellent adaptation solution for existing units.
- Invisible from the outside.
- Adjustable down by 495mm.
- Designed to withstand loads up to 80kg.
- Height adjustable shelves.
- Lighting can be integrated in bottom safety stop plate.

# VertiElectric (electric vertical height adjustment)

- Entire wall cabinet adjustable in height.
- · Height adjustable down by 300mm.
- · Height adjustment system invisible when cabinet is mounted.
- Frame depth only 50mm.
- Frame available in two models for cabinet widths from 400-1200, 1300-1800mm.
- Designed to withstand loads up to 80 and 120kg.
- Safety stop plate can be installed on the unit base to avoid the risk of trapping and lighting can be fitted.

#### Diagonal (electric diagonal height adjustment)

- Adjusts in a diagonal motion 430mm down, 180mm forward.
- Frame depth only 115mm, hidden when cabinet is mounted.
- Frames available for cabinet widths from 400-1200,1300-1800mm.
- Designed to withstand loads up to 120/220kg.
- Lighting can be fitted in safety stop plate.