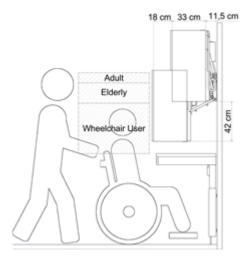

# Adult Elderly So

# Ropox VertiInside Adult Elderly B 8

Ropox VertiElectric

#### **OPTIMAL WORKTOP HEIGHTS**

Wheelchair users: 700-800mm Elderly: 850mm Adults: 900-950mm

Ropox Diagonal