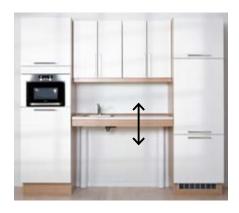

#### WALL CABINETS THAT COME TO YOU

Our goal is to make it easy to see and reach everything in all wall cabinets – the solution you choose, will depend on ability to reach and if standing or seated. Maybe straight up/down movement brings everything into reach. To make things even easier the Diagonal brings the whole cabinet to the front of the worktop moving over the kettle, toaster or tap. A simple push of a button will adjust the height.

Safety stop plates beneath the units ensure nothing is trapped between the unit and worktop. Again, the needs and situation decide what's best. Together, we can find the perfect solution!