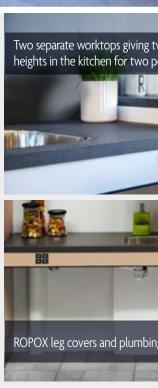

#### TWO-SIDED KITCHEN

- People with mobility impairments can lean on worktops on two sides.
- Two independent work places.
- Sink and cooking section should be installed on same side.
- May be difficult for wheelchair turning and movement.