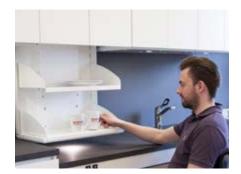

# Vertilnside (electric vertical height adjustment)

- Fitted inside the cabinet (standard widths between 400-1000mm).
- An excellent adaptation solution for existing units.
- Invisible from the outside.
- Adjustable down by 495mm.
- Designed to withstand loads up to 80kg.
- Height adjustable shelves.
- Lighting can be integrated in bottom safety stop plate.