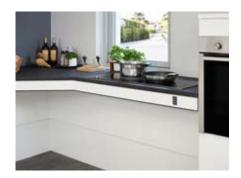

#### THE WORKTOP REACHES NEW HEIGHTS

Having the worktop adjusted to the perfect height, makes a big difference for each activity. Different heights are needed to knead dough, stir pots, chop vegetables or wash up.

It's a huge advantage to be able to adjust the worktop height – whether standing or seated, promoting self-sufficiency and optimal working conditions in the kitchen. What's more, our solutions offer seated users more leg space and the freedom to move around with ease.