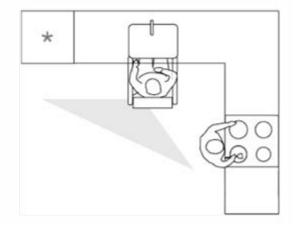

#### **U-SHAPED KITCHEN**

- Objects can be pushed along the entire worktop.
- Easy wheelchair access.
- Greater distances to cover between appliances.