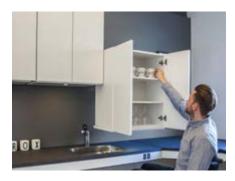

#### WALL CABINETS THAT COME TO YOU

Our goal is to make it easy to see and reach everything in all wall cabinets – the solution you choose, will depend on ability to reach and if standing or seated. Maybe straight up/down movement brings everything into reach. To make things even easier the Diagonal brings the whole cabinet to the front of the worktop moving over the kettle, toaster or tap. A simple push of a button will adjust the height.

Safety stop plates beneath the units ensure nothing is trapped between the unit and worktop. Again, the needs and situation decide what's best. Together, we can find the perfect solution!