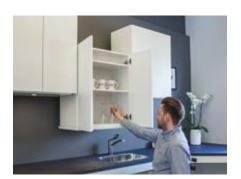

#### WALL CABINETS THAT COME TO YOU

Our goal is to make it easy to see and reach everything in all wall cabinets – the solution you choose, will depend on ability to reach and if standing or seated. Maybe straight up/down movement brings everything into reach. To make things even easier the Diagonal brings the whole cabinet to the front of the worktop moving over the kettle, toaster or tap. A simple push of a button will adjust the height.

Safety stop plates beneath the units ensure nothing is trapped between the unit and worktop. Again, the needs and situation decide what's best. Together, we can find the perfect solution!