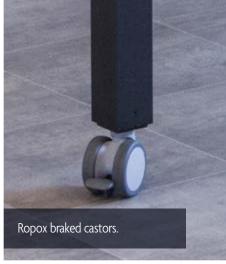

# 4Single frame

- Ideal for the whole family adults, children and wheelchair users.
- Can be used for a multitude of activities in the kitchen like computer work or art as well as food preparation.
- Two height ranges of 300mm (550-850, 650-950mm).
- Adjust the height simply by the push of a button or by using a winding handle or remote control.
- We make the frame to the size of any kitchen worktop or dining tabletop up to 3000 x 2000mm.
- Hobs and sinks can be integrated as needed.
- Optional braked castors make it easy to move the table, but standard adjustable feet or hidden floor fixings can be used.
- A rechargeable battery solution means the electric version is easily mobile.
- Fully charged batteries can last up to 3 months.
- The frame is designed to withstand a load of up to 150kg (250kg heavy version).