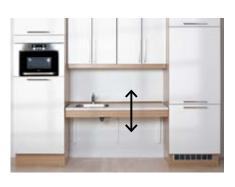

#### THE WORKTOP REACHES NEW HEIGHTS

Having the worktop adjusted to the perfect height, makes a big difference for each activity. Different heights are needed to knead dough, stir pots, chop vegetables or wash up.

It's a huge advantage to be able to adjust the worktop height – whether standing or seated, promoting self-sufficiency and optimal working conditions in the kitchen. What's more, our solutions offer seated users more leg space and the freedom to move around with ease.