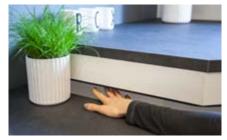

# SAFETY IN FOCUS...

We recommend safety stop plates below all Ropox wall cabinets to avoid the risk of trapping. For further safety, wall cabinets can be connected to worktop frames via Ropox Smartboxes to avoid the trapping risk between wall cabinets and worktops, particularly when the worktops are moved up.

Ropox Smartboxes can avoid the trapping risk between height adjustable worktops installed next to each other. It's important that the side and front fascias have no worktop overhang.

Ropox safety strips ensure that worktops don't just stop, but reverse their movement immediately when activated.