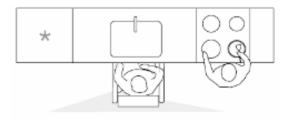

#### **ONE-SIDED KITCHEN**

- Two people can work next to each other.
- Plenty of space for assistance.

#### TWO-SIDED KITCHEN

- People with mobility impairments can lean on worktops on two sides.
- Two independent work places.
- Sink and cooking section should be installed on same side.
- May be difficult for wheelchair turning and movement.