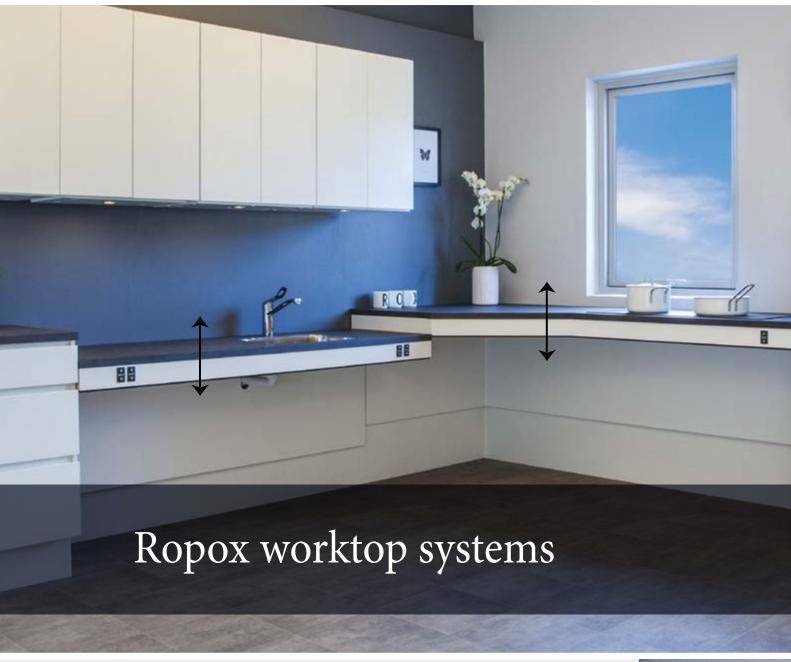

#### THE WORKTOP REACHES NEW HEIGHTS

Having the worktop adjusted to the perfect height, makes a big difference for each activity. Different heights are needed to knead dough, stir pots, chop vegetables or wash up.

It's a huge advantage to be able to adjust the worktop height – whether standing or seated, promoting self-sufficiency and optimal working conditions in the kitchen. What's more, our solutions offer seated users more leg space and the freedom to move around with ease.