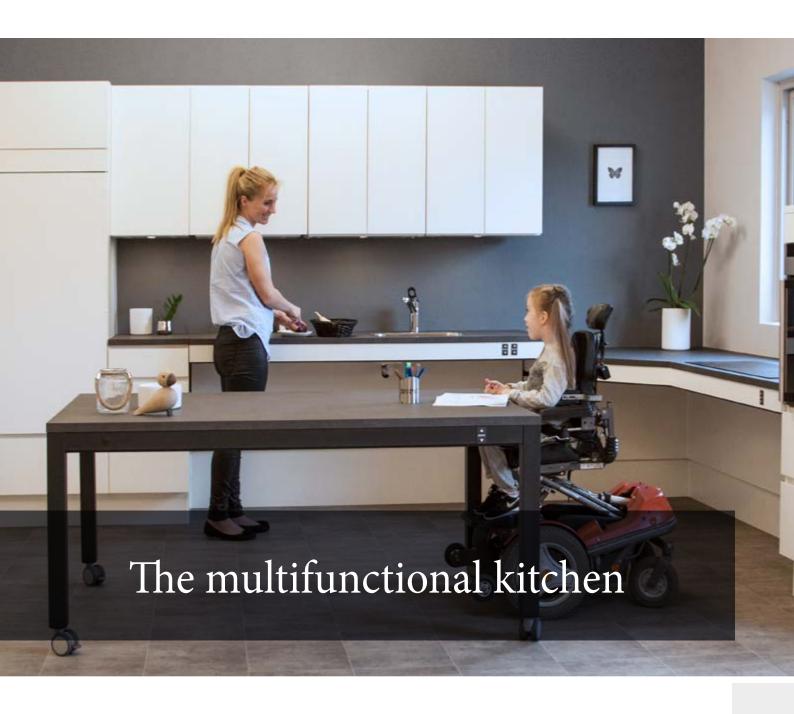

# **CONTENTS**

- O4 THE MULTI-FUNCTIONAL KITCHEN
  We help to choose the right kitchen.
- 06 WORKING AT THE MOST COMFORTABLE HEIGHTS Adjust the worktop height to suit the kitchen activity.
- 08 WALL CABINETS THAT COME TO YOU We make sure everything is within easy reach.
- 10 ADVICE AND GUIDANCE ON KITCHEN LAYOUTS There is more to Ropox than kitchen products.

Multi-functional kitchens are flexible and offer a wide range of individual solutions for sheltered housing, special schools, nursing homes, training and institutional kitchens, private homes etc. All height-adjustable systems can be hidden and operated either electrically or manually. Easy to fit, the systems are stable and safe and made only of top quality materials.