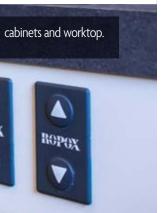

# Worktop brackets

- For places with only rare requirements for height adjustment.
- Requires two people to lift and adjust the height.

#### WALL CABINETS THAT COME TO YOU

Our goal is to make it easy to see and reach everything in all wall cabinets – the solution you choose, will depend on ability to reach and if standing or seated. Maybe straight up/down movement brings everything into reach. To make things even easier the Diagonal brings the whole cabinet to the front of the worktop moving over the kettle, toaster or tap. A simple push of a button will adjust the height.