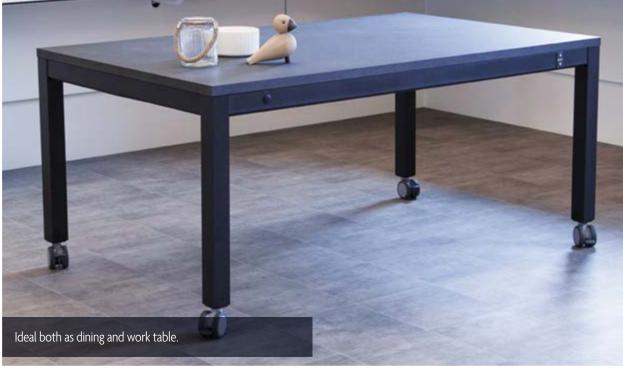

# 4Single frame

- Ideal for the whole family adults, children and wheelchair users.
- Can be used for a multitude of activities in the kitchen like computer work or art as well as food preparation.
- Two height ranges of 300mm (550-850, 650-950mm).
- Adjust the height simply by the push of a button or by using a winding handle or remote control.
- We make the frame to the size of any kitchen worktop or dining tabletop up to 3000 x 2000mm.
- Hobs and sinks can be integrated as needed.
- Optional braked castors make it easy to move the table, but standard adjustable feet or hidden floor fixings can be used.
- A rechargeable battery solution means the electric version is easily mobile.
- Fully charged batteries can last up to 3 months.
- The frame is designed to withstand a load of up to 150kg (250kg heavy version).