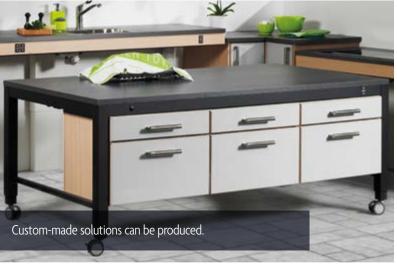

# 4Single frame

- Ideal for the whole family adults, children and wheelchair users.
- Can be used for a multitude of activities in the kitchen like computer work or art as well as food preparation.
- Two height ranges of 300mm (550-850, 650-950mm).
- Adjust the height simply by the push of a button or by using a winding handle or remote control.
- We make the frame to the size of any kitchen worktop or dining tabletop up to 3000 x 2000mm.
- Hobs and sinks can be integrated as needed.
- Optional braked castors make it easy to move the table, but standard adjustable feet or hidden floor fixings can be used.
- A rechargeable battery solution means the electric version is easily mobile.
- Fully charged batteries can last up to 3 months.
- The frame is designed to withstand a load of up to 150kg (250kg heavy version).