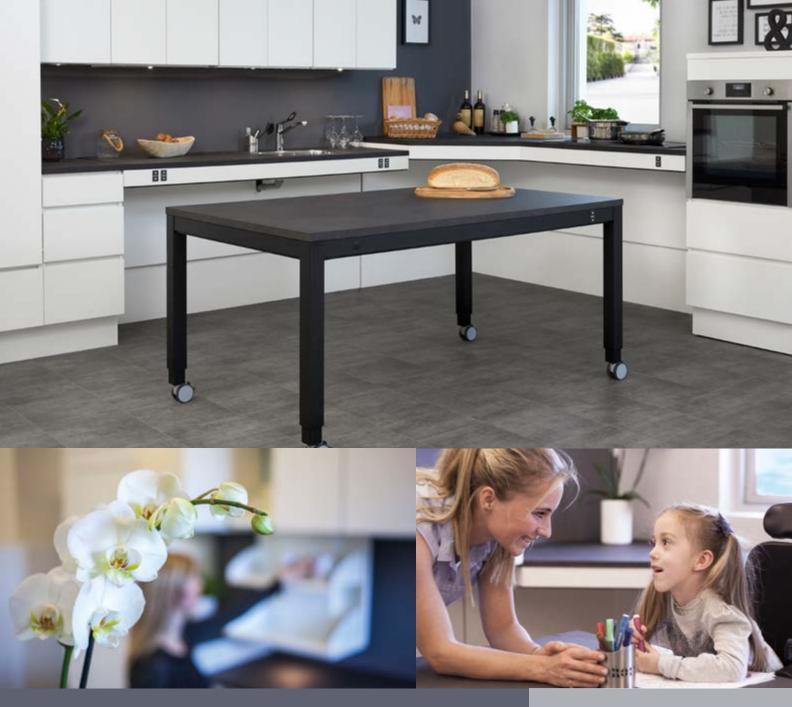

# 4Single frame

- Ideal for the whole family adults, children and wheelchair users.
- Can be used for a multitude of activities in the kitchen like computer work or art as well as food preparation.
- Two height ranges of 300mm (550-850, 650-950mm).
- Adjust the height simply by the push of a button or by using a winding handle or remote control.
- We make the frame to the size of any kitchen worktop or dining tabletop up to 3000 x 2000mm.
- Hobs and sinks can be integrated as needed.
- Optional braked castors make it easy to move the table, but standard adjustable feet or hidden floor fixings can be used.
- A rechargeable battery solution means the electric version is easily mobile.
- Fully charged batteries can last up to 3 months.
- The frame is designed to withstand a load of up to 150kg (250kg heavy version).