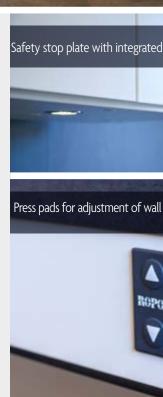

Safety stop plates beneath the units ensure nothing is trapped between the unit and worktop. Again, the needs and situation decide what's best. Together, we can find the perfect solution!

# SAFETY IN FOCUS...

We recommend safety stop plates below all Ropox wall cabinets to avoid the risk of trapping. For further safety, wall cabinets can be connected to worktop frames via Ropox Smartboxes to avoid the trapping risk between wall cabinets and worktops, particularly when the worktops are moved up.