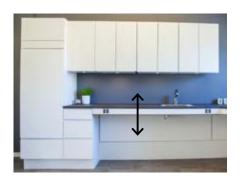

#### WALL CABINETS THAT COME TO YOU

Our goal is to make it easy to see and reach everything in all wall cabinets – the solution you choose, will depend on ability to reach and if standing or seated. Maybe straight up/down movement brings everything into reach. To make things even easier the Diagonal brings the whole cabinet to the front of the worktop moving over the kettle, toaster or tap. A simple push of a button will adjust the height.

Safety stop plates beneath the units ensure nothing is trapped between the unit and worktop. Again, the needs and situation decide what's best. Together, we can find the perfect solution!