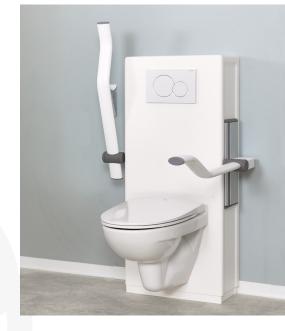

## MAKING IT EASIER TO USE THE TOILET INDEPENDENTLY

The ROPOX Toilet Lifter is a bathroom aid that gently helps a user on and off the toilet. It is a small unit with high capacity and a discreet design that is easily customised to individual user needs.

It comes in a manual and an electrical version with height adjustment ranges of 22 and 25 cm respectively. The electric model is adjusted with a wireless hand control. The manual model is operated with a handle which can be demounted if desired.

Height-adjustable Toilet Support Arms can be mounted on the side of the unit. They provide plenty of space and good access for transfers. They can be installed or removed one at a time if user needs require it.

#### VARIANT/MODEL

Toilet lifter unit in bottom position: Model Electric/Manual 115,4x 52,3 x 20,5 cm. Geberit "top of the line" cisterne components. Dual flushing system that can be adjusted for "green building" requirements with 2 and 4,5 liter flush.