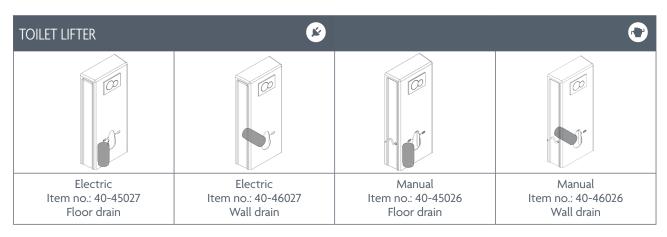

It comes in a manual and an electrical version with height adjustment ranges of 22 and 25 cm respectively. The electric model is adjusted with a wireless hand control. The manual model is operated with a handle which can be demounted if desired.

#### VARIANT/MODEL

Toilet lifter unit in bottom position: Model Electric/Manual 115,4x 52,3 x 20,5 cm. Geberit "top of the line" cisterne components. Dual flushing system that can be adjusted for "green building" requirements with 2 and 4,5 liter flush.