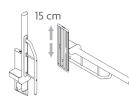

It comes in a manual and an electrical version with height adjustment ranges of 22 and 25 cm respectively. The electric model is adjusted with a wireless hand control. The manual model is operated with a handle which can be demounted if desired.

Height-adjustable Toilet Support Arms can be mounted on the side of the unit. They provide plenty of space and good access for transfers. They can be installed or removed one at a time if user needs require it.

Height adjustable

Bariatric

15 cm

Toilet support arms, Wave

Item no.: 40-45018 (86 cm)

Mounting bracket for hand control Item no.: 40-40912

Height adjustable

15 cm

Toilet support arms, Wave

Item no.: 40-45013 (66 cm)

Item no.: 40-45014 (86 cm)

Toilet Roll Holder

Wall-hung toilet, Long model Extra dirt-repellent surface Item no.: 40-44071 (depth 70 cm)