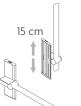

Height adjustable

Bariatric

15 cm

Toilet support arms, Wave

Item no.: 40-45018 (86 cm)

Mounting bracket for hand control Item no.: 40-40912

Height adjustable

15 cm

Toilet support arms, Wave

Item no.: 40-45013 (66 cm)

Item no.: 40-45014 (86 cm)

Toilet Roll Holder

Wall-hung toilet, Long model Extra dirt-repellent surface Item no.: 40-44071 (depth 70 cm)