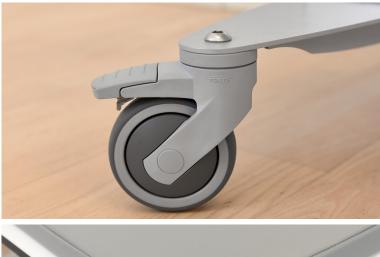

### FREESTANDING AND STABLE

Ropox Mobilio changing bed is mobile and with brake wheels. This ensures that the changing bed can be stable and is easy to move if needed. It is also available with central brake, which locks all wheels at once.