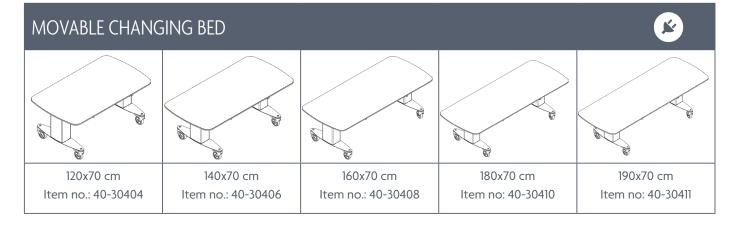

Ropox Mobilio changing bed is available in five models with bed guards on both sides and with a mattress for increased comfort.

The replaceable mattress has a cleaning-friendly surface that makes it easy to clean after use.

# ROPOX MOBILIO CHANGING BED

Max. load:

Cover for bed guard

Length 160/180/190 cm Item no.: 40-25783

Item no.: 40-25782

Length 120/140 cm

cf. DS/ISO 17966:2016 Max. user weight: 200 kg