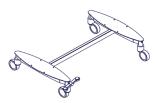

### FREESTANDING AND STABLE

Ropox Mobilio changing bed is mobile and with brake wheels. This ensures that the changing bed can be stable and is easy to move if needed. It is also available with central brake, which locks all wheels at once.

The changing bed can be connected to a standard electrical outlet with a three meter long electrical height adjustment cord. The height is adjustable from 52-92 cm by using a hand control.

A batteri is available as an accessory.

Ropox Mobilio changing bed is available in five models with bed guards on both sides and with a mattress for increased comfort.

The replaceable mattress has a cleaning-friendly surface that makes it easy to clean after use.