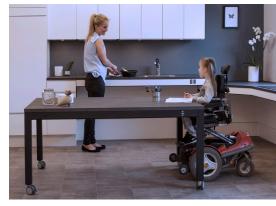

"Enjoy everyday life in the kitchen – regardless of your height"

### YOUR TABLETOP WILL REACH NEW HEIGHTS

Manual or electric height-adjustable multi-functional frame for sitting as well as standing work.

R O X

Perfect for kitchens, for rooms with large space, family rooms, and dinning-rooms and for many various kitchen activities.

The table frame can designed according to individual requested sizes and for almost every kind of tabletops.

The 4Single table is ideal for the whole family: Large, small, young, elderly or wheelchair and many others.