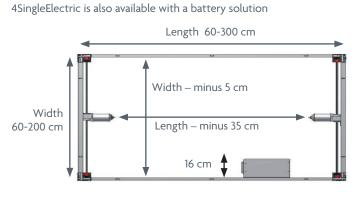

Safety strip, length 56-920 cm Item: 30-69056 to 30-69620

Battery Item: 50-47025 (Fast height adjustment) Item: 50-47026 (Slow height adjustment)

Increased lifting power 250 kg Item: 50-41320 (height 55-85 cm) Item: 50-47026 (height 65-95 cm)