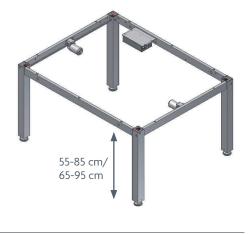

### YOUR TABLETOP WILL REACH NEW HEIGHTS

Manual or electric height-adjustable multi-functional frame for sitting as well as standing work.

R O X

Perfect for kitchens, for rooms with large space, family rooms, and dinning-rooms and for many various kitchen activities.

# **4SINGLE**

Max. load: 150/250 kg evenly distributed Height: 55-85/65-95 cm Length: 60-300 cm Width: 60-200 cm Colour:

### 4SINGLEMANUAL (height 55-85 cm) or (height 65-95 cm)

4SINGLEELECTRIC (height 55-85 cm) or (height 65-95 cm)