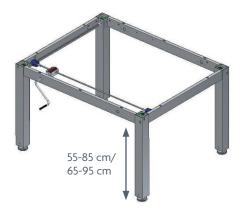

You can adjust the frames by using a handle or controller. If you mount robust brake wheels on the frame you will get a very mobile table that can be placed almost anywhere in the room according to individual needs.

# **4SINGLE**

Max. load: 150/250 kg evenly distributed Height: 55-85/65-95 cm Length: 60-300 cm Width: 60-200 cm Colour:

### 4SINGLEMANUAL (height 55-85 cm) or (height 65-95 cm)

4SINGLEELECTRIC (height 55-85 cm) or (height 65-95 cm)