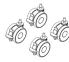

### **ACCESSORIES**

Brake wheels, increase the Fitting for floor height by 6.5 cm Item: 50-41605 Item: 50-41600

The frames are available in other colours.

**TIPS:** 

The frames are as standard 4 mm smaller than the tabletop size. We always recommend safety stops for the electrical frames.