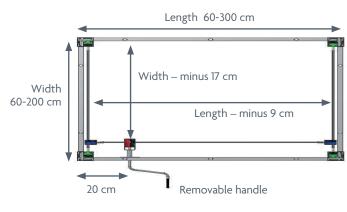

# **4SINGLE**

Max. load: 150/250 kg evenly distributed Height: 55-85/65-95 cm Length: 60-300 cm Width: 60-200 cm Colour:

### **ACCESSORIES**

Brake wheels, increase the Fitting for floor height by 6.5 cm Item: 50-41605 Item: 50-41600

The frames are available in other colours.

**TIPS:** 

The frames are as standard 4 mm smaller than the tabletop size. We always recommend safety stops for the electrical frames.