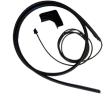

Safety strip, length 56-920 cm Item: 30-69056 to 30-69620

Battery Item: 50-47025 (Fast height adjustment) Item: 50-47026 (Slow height adjustment)

Increased lifting power 250 kg Item: 50-41320 (height 55-85 cm) Item: 50-47026 (height 65-95 cm)