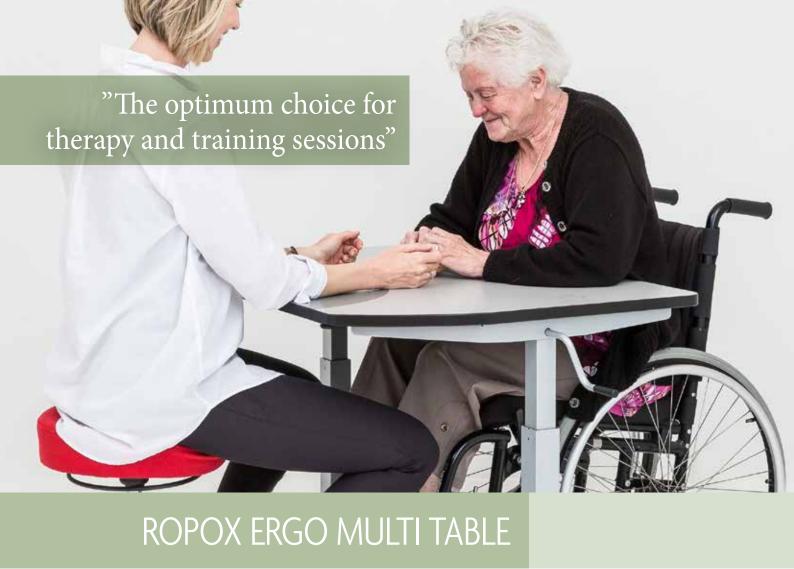

## COMFORTABLE SEATING FOR TWO PERSONS AT THE SAME TIME

The Ergo Multi Table is ideal for training and therapy sessions where two people are sitting facing each other. The two ergonomic curves on the table sides provide for a healthy sitting position for a user and a therapist at the same time and even in situations where the two sit at the same side of the table, the table's design caters for the best possible sitting posture for both.

As there are no cross bars under the table top, wheelchair users have no problem getting close to the table and into a comfortable position.

When you click the crescent-shaped table piece into the cut-out on the table top, the table only has a cutout on one side making it a perfect desk type table.

## ROPOX MULTI TABLE

Max. load capacity: Height: Depth: Width: Inner Width: Frame Colour:

100 kg 56-90 cm incl. wheels 70 cm 90 cm 73,6 cm Silver Grey