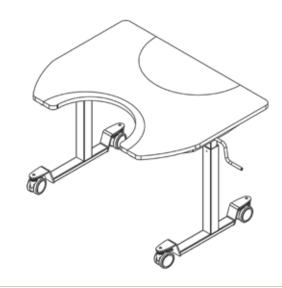

As there are no cross bars under the table top, wheelchair users have no problem getting close to the table and into a comfortable position.

When you click the crescent-shaped table piece into the cut-out on the table top, the table only has a cutout on one side making it a perfect desk type table.

## **TECHNICAL INFORMATION**

| SIZE       | ITEM NO. |
|------------|----------|
| 90 x 70 cm | 20-70410 |

All tables are height adjustable from 56-90 cm by means of a detachable handle. The standard version of the table comprises a boomerang system which allows easy change of the cut out sizes between 30/40 cm diameter or using the half moon completely fill the cut out.

## ACCESSORIES (INCL. WHEN PURCHASING THE TABLE)

Boomerang ø 30 cm Item: 20-30523

Boomerang ø 40 cm Item: 20-30525

Half moon-shaped Item: 20-30527

Brake wheels Item: 20-70516