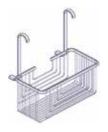

#### ACCESSORY

Item no.: 40-44621 grey

Shower shelf Item no..: 40-44130

Adjustment pin for shower holder Length 35cm. Item no.: 40-44600

Find more information about measurements, technical data, installation interfaces and much more under the product and in the instruction manuals on our website.