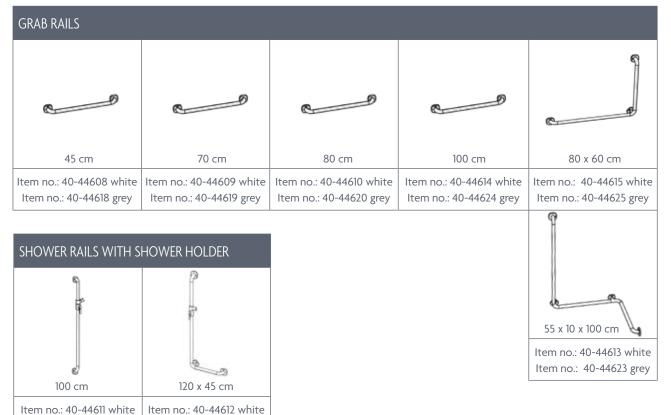

Item no.: 40-44622 grey

#### ACCESSORY

Item no.: 40-44621 grey

Shower shelf Item no..: 40-44130

Adjustment pin for shower holder Length 35cm. Item no.: 40-44600

Find more information about measurements, technical data, installation interfaces and much more under the product and in the instruction manuals on our website.