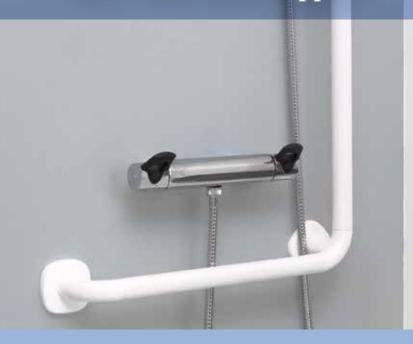

### SAFELY MANOEUVRE WITH GRAB RAILS

Grab and shower rails are robust and stable aids for the independent user in situations where they need a little extra support.

The grab rails are available in a number of lengths and shapes enabling you to design a bathroom with the right aids at the right place for the individual user.

Due to the design and size of the grab rails, you will have a firm and stable grip. They are easy to clean thus keeping a high hygiene level.

The grab rails for adjusting the height of the hand shower can be used with just one hand making it very easy to use.

#### VARIANT/MODEL

The modular grab and shower rails have a special oval shape which enables a natural firm grip. They are produced in aluminium and polymer plastic, with a non-slip, anti-bacterial surface.