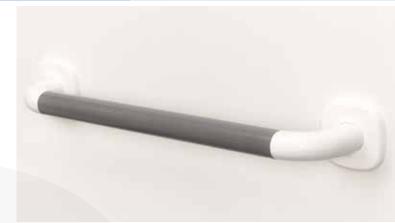

### SAFELY MANOEUVRE WITH GRAB RAILS

Grab and shower rails are robust and stable aids for the independent user in situations where they need a little extra support.

The grab rails are available in a number of lengths and shapes enabling you to design a bathroom with the right aids at the right place for the individual user.

Due to the design and size of the grab rails, you will have a firm and stable grip. They are easy to clean thus keeping a high hygiene level.

The grab rails for adjusting the height of the hand shower can be used with just one hand making it very easy to use.

#### VARIANT/MODEL

The modular grab and shower rails have a special oval shape which enables a natural firm grip. They are produced in aluminium and polymer plastic, with a non-slip, anti-bacterial surface.