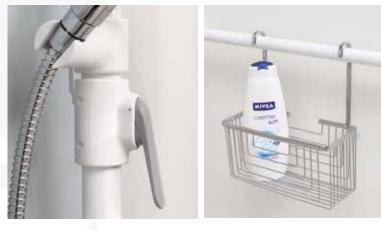

Due to the design and size of the grab rails, you will have a firm and stable grip. They are easy to clean thus keeping a high hygiene level.

The grab rails for adjusting the height of the hand shower can be used with just one hand making it very easy to use.

#### ACCESSORY

Item no.: 40-44621 grey

Shower shelf Item no..: 40-44130

Adjustment pin for shower holder Length 35cm. Item no.: 40-44600

Find more information about measurements, technical data, installation interfaces and much more under the product and in the instruction manuals on our website.