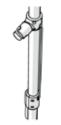

#### VARIANT/MODEL

The modular grab and shower rails have a special oval shape which enables a natural firm grip. They are produced in aluminium and polymer plastic, with a non-slip, anti-bacterial surface.

Item no.: 40-44622 grey