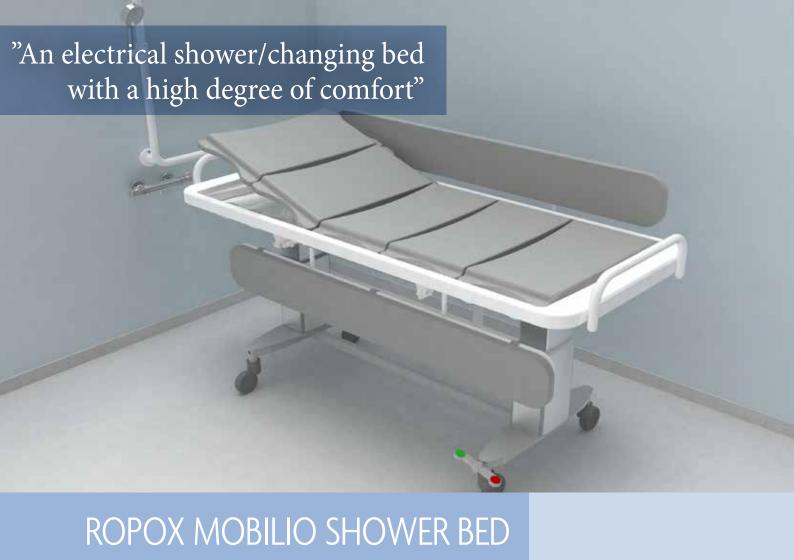

#### A high degree of comfort and hygiene for both user and carer

The shower bed's design ensures that the user always lies comfortably on the slats and that the water quickly flows into the tray and away. It is easy for the staff to clean the slats and collection tray after use. It is not only the most hygienic, but it is also the most practical.

The reversible slats have a soft, warm and pleasant feel. They bend slightly downwards on one side, so the user lies safely and securely in the shower, and water and soap can run quickly into the tray. The other side bends slightly upwards, which makes it easier for the care workers to turn a user when helping them change.

#### **Security in focus**

The height is adjusted with a hand control, providing the care workers with a healthy work posture and easy access to the shower bed. It also makes it more manageable to help a user onto the shower bench from, e.g., a wheelchair. The movable changing/shower bed comes with a battery solution so you can move it without considering if cords or cables get in the way. It is also possible to mount a central brake system so the carers can brake the shower bed easily and quickly. All in all, the Mobilio shower/changing bed is a flexible, comfortable and safe solution for both users and care workers.

### ROPOX MOBILIO SHOWER BED

- \* The bench is easy to adjust in height with the electrical hand control.
- \* The lying area is 18 cm shorter than the length of the shower bed.
- \* It is possible to mount end guard (optional) at both ends.
- \* Bed guards for the sides are included.
- \* If fitted with a battery (optional), the product can be used also when charged.