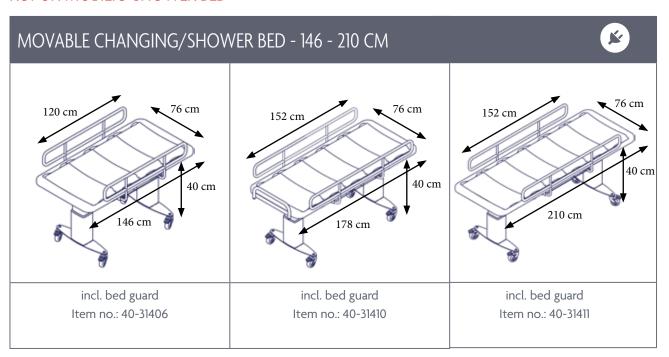

### ROPOX MOBILIO SHOWER BED

- \* The bench is easy to adjust in height with the electrical hand control.
- \* The lying area is 18 cm shorter than the length of the shower bed.
- \* It is possible to mount end guard (optional) at both ends.
- \* Bed guards for the sides are included.
- \* If fitted with a battery (optional), the product can be used also when charged.