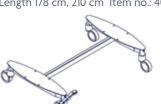

## **ACCESSORIES**

Back support Item no.: 40-25031

Head rest Item no.: 40-25090

End guard Item no.: 40-25038

Central brake Length 146 cm Item no.: 40-30753 Length 178 cm, 210 cm Item no.: 40-30760

Battery Item no.: 40-30765