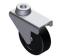

### ACCESSORIES

Arm support incl. bag and hook Item: 20-60520

Additional height extension, 10 cm Item: 20-70503

Castors with brake without height increase Item: 20-70502

Arm support lock-able incl. hook and bag Item: 20-60517

Pen holder Item: 20-70506

4 Brake wheels, increase height by 8 cm Item: 20-50340