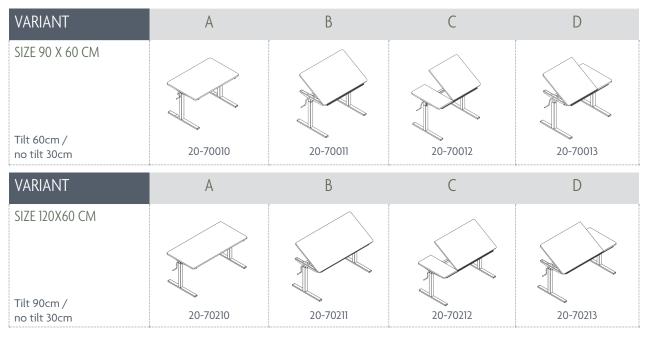

## A FUNCTIONAL TABLE THAT SATISFIES YOUR EVERY NEED

Ergo Tables have a broad range of adjustment options, which allows you to adjust the table according to your needs. The variety also makes them highly suitable as tables for training, teaching, work, and play.

You can adjust the table height manually, and since the table has no cross bars, wheelchair users can easily get close access to the table.

The tiltable table top makes it easy to reach the worktop, and it also shortens the visual distance to the documents on table. This is a great benefit for weak-sighted, users with reduced arm function and people who have difficulties leaning over a table.

### TECHNICAL INFORMATION

All tables are manually height adjustable from 56-90 cm.

An additional height extension can be used for an adjustment interval from 66-100 cm.

The tabletop can be tilted with stepped angles up to 54° (B to D variant).