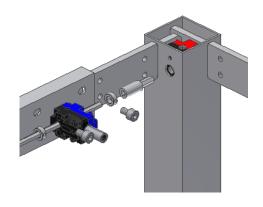

6.1.2 At the opposite end of the handle fit a stop ring on either side of the angular gear. Do not tighten the stop rings till the frame has been assembled.

6.1.3 Now mount the two front fascias.

Tighten the bolts securely by means of the wrench provided.