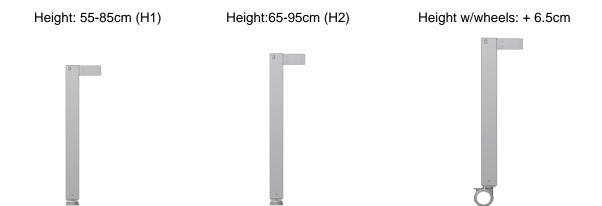

#### 3. Technical data

Product: 4SingleManual

Item numbers: Set of legs, manual

**Height 55-85cm H1** 50-41110

**Height 65-95cm H2** 50-41210

Front fascias for frame L = xxx cm 50-42xxx

From 60-300cm in increments of 1cm

Side fascias for frame W = xxx cm 50-44xxx

From 60-200cm in increments of 1cm

**Options:** Wheels: Increase the table height by 6.5cm

Material: Welded steel tubes St. 37 and various plastic components

**Surface treatment:** Blue chromate, powder coating: Standard CWS 81283 RAL

### Brake wheels, black (4 wheels) 50-41600:

Increase the table height by 6.5 cm incl. 12 washers (95170510)

1 set