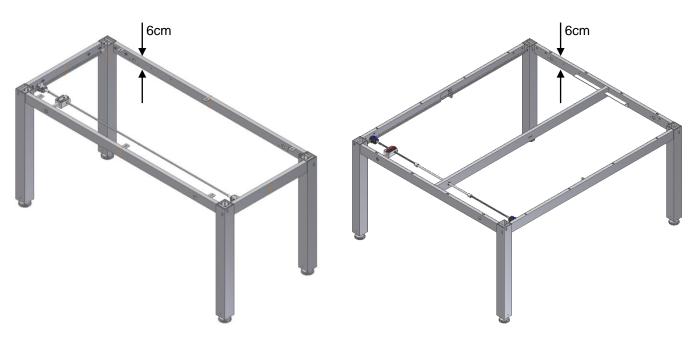

#### 5.1 Assembly of frame

6.1.1 Check that the height (L) of all four legs is identical. May be adjusted on hexagonal shaft by means of the open-end wrench provided. Place side fascias on a plane surface and mount legs. See label on legs.

6.1.2 At the opposite end of the handle fit a stop ring on either side of the angular gear. Do not tighten the stop rings till the frame has been assembled.

6.1.3 Now mount the two front fascias.

Tighten the bolts securely by means of the wrench provided.

6.1.4 Place the frame on the table top and push the cover plates between legs and table top. Centre the frame in relation to the table top.

6.1.5 Fix the table top with screws through the holes of the fascias.