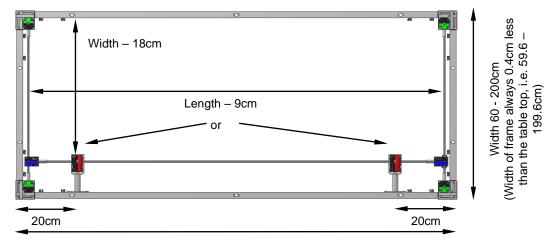

## 4. Schematic diagram of frame

All connections to the table must be flexible to ensure that the table moves freely within the range of adjustment.

For table top length 60 - 300cm (Length of frame always 0.4 cm less than the table top, i.e. 59.6-299.6cm)

Size of frame without middle support: Length 60-300cm Width 60-120cm

Size of frame with middle support: Length 60-300cm Width 121-200cm

|     | Component                                                | Item No.     | Pcs. |
|-----|----------------------------------------------------------|--------------|------|
| 1.  | Gearbox                                                  | 96000656     | 2    |
| 2.  | Shaft adapter, outside Hex7, inside Hex6                 | 30*12999-047 | 4    |
| 3.  | Side fascia shaft, Hex6. Length = frame width – 13.8cm   |              | 2    |
| 4.  | Gearbox for crank handle, Fixture & Bushing              | 30*12999-148 | 1    |
| 5.  | Front fascia shaft, Hex7. Length = frame length – 16.7cm |              | 1    |
| 6.  | Leg 1                                                    |              | 2    |
| 7.  | Leg 2                                                    |              | 2    |
| 8.  | Handle                                                   | 20*60320-297 | 1    |
| 9.  | Allen screw M8x16                                        | 95010003     | 16   |
| 10. | Side fascia profile, Length = frame width – 12.4cm       |              | 2    |
| 11. | Front fascia profile, Length = frame length - 12.4cm     |              | 2    |
| 12. | Stop ring incl. screw                                    | 98000-555    | 2    |
| 13. | Screw ø4.8x13, Torx                                      | 95091012     | 2    |
| 14. | Cover plate                                              | 50*40000-025 | 4    |
|     |                                                          |              |      |