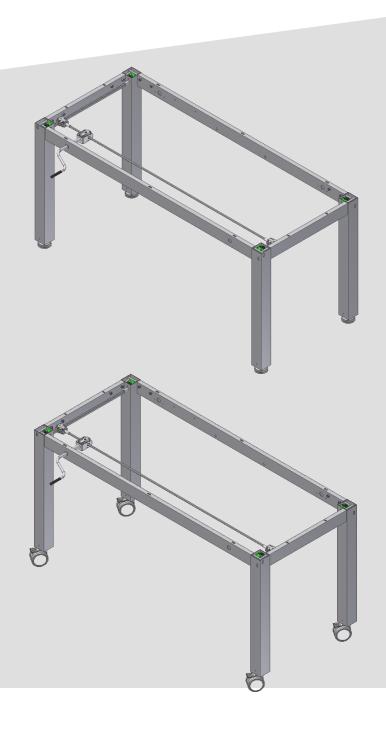

### 5.2 Mounting of wheels (option)

6.2.1 Mount the wheels. Do not forget to fit three washers on each wheel.

### Brake wheels, black (4 wheels) 50-41600:

Increase the table height by 6.5 cm incl. 12 washers (95170510)

1 set