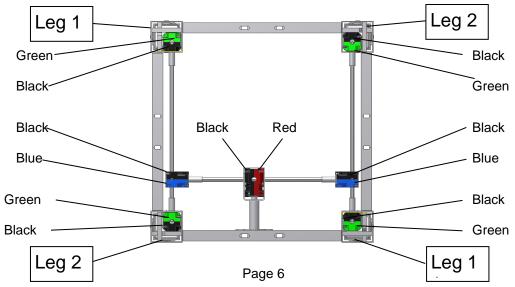

#### 5.1 Assembly of frame

6.1.1 Check that the height (L) of all four legs is identical. May be adjusted on hexagonal shaft by means of the open-end wrench provided. Place side fascias on a plane surface and mount legs. See label on legs.

6.1.2 At the opposite end of the handle fit a stop ring on either side of the angular gear. Do not tighten the stop rings till the frame has been assembled.

6.1.3 Now mount the two front fascias.

Tighten the bolts securely by means of the wrench provided.