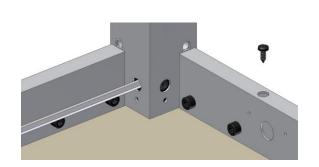

6.1.2 At the opposite end of the handle fit a stop ring on either side of the angular gear. Do not tighten the stop rings till the frame has been assembled.

6.1.3 Now mount the two front fascias.

Tighten the bolts securely by means of the wrench provided.

6.1.4 Place the frame on the table top and push the cover plates between legs and table top. Centre the frame in relation to the table top.

6.1.5 Fix the table top with screws through the holes of the fascias.