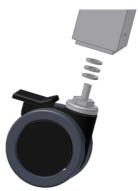

### 5.2 Mounting of wheels (option)

6.2.1 Mount the wheels. Do not forget to fit three washers on each wheel.

### Brake wheels, black (4 wheels) 50-41600:

Increase the table height by 6.5 cm incl. 12 washers (95170510)

1 set