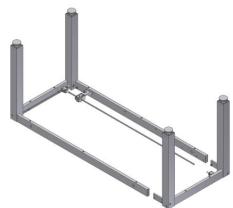

## 4. Schematic diagram of frame

All connections to the table must be flexible to ensure that the table moves freely within the range of adjustment.

For table top length 60 - 300cm (Length of frame always 0.4 cm less than the table top, i.e. 59.6-299.6cm)

Size of frame without middle support: Length 60-300cm Width 60-120cm

Size of frame with middle support: Length 60-300cm Width 121-200cm

|     | Component                                                | Item No.     | Pcs. |
|-----|----------------------------------------------------------|--------------|------|
| 1.  | Gearbox                                                  | 96000656     | 2    |
| 2.  | Shaft adapter, outside Hex7, inside Hex6                 | 30*12999-047 | 4    |
| 3.  | Side fascia shaft, Hex6. Length = frame width – 13.8cm   |              | 2    |
| 4.  | Gearbox for crank handle, Fixture & Bushing              | 30*12999-148 | 1    |
| 5.  | Front fascia shaft, Hex7. Length = frame length – 16.7cm |              | 1    |
| 6.  | Leg 1                                                    |              | 2    |
| 7.  | Leg 2                                                    |              | 2    |
| 8.  | Handle                                                   | 20*60320-297 | 1    |
| 9.  | Allen screw M8x16                                        | 95010003     | 16   |
| 10. | Side fascia profile, Length = frame width – 12.4cm       |              | 2    |
| 11. | Front fascia profile, Length = frame length - 12.4cm     |              | 2    |
| 12. | Stop ring incl. screw                                    | 98000-555    | 2    |
| 13. | Screw ø4.8x13, Torx                                      | 95091012     | 2    |
| 14. | Cover plate                                              | 50*40000-025 | 4    |
|     |                                                          |              |      |