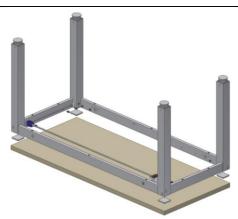

6.1.4 Place the frame on the table top and push the cover plates between legs and table top. Centre the frame in relation to the table top.

6.1.5 Fix the table top with screws through the holes of the fascias.