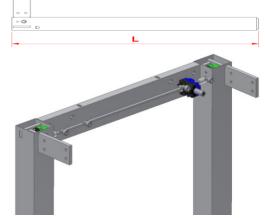

#### 5.1 Assembly of frame

6.1.1 Check that the height (L) of all four legs is identical. May be adjusted on hexagonal shaft by means of the open-end wrench provided. Place side fascias on a plane surface and mount legs. See label on legs.

6.1.4 Place the frame on the table top and push the cover plates between legs and table top. Centre the frame in relation to the table top.

6.1.5 Fix the table top with screws through the holes of the fascias.