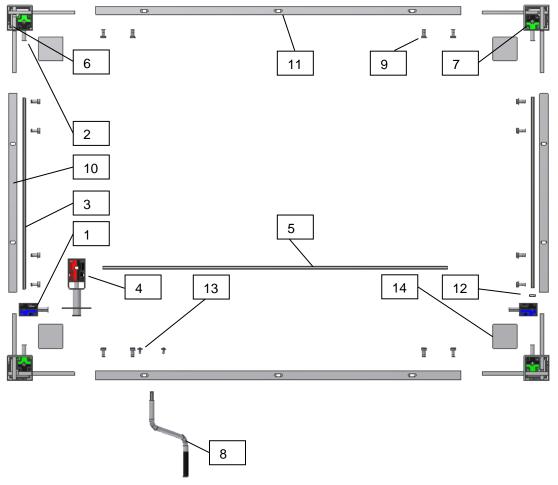

## 4. Schematic diagram of frame

All connections to the table must be flexible to ensure that the table moves freely within the range of adjustment.

For table top length 60 - 300cm (Length of frame always 0.4 cm less than the table top, i.e. 59.6-299.6cm)

Size of frame without middle support: Length 60-300cm Width 60-120cm

Size of frame with middle support: Length 60-300cm Width 121-200cm

|     | Component                                                | Item No.     | Pcs. |
|-----|----------------------------------------------------------|--------------|------|
| 1.  | Gearbox                                                  | 96000656     | 2    |
| 2.  | Shaft adapter, outside Hex7, inside Hex6                 | 30*12999-047 | 4    |
| 3.  | Side fascia shaft, Hex6. Length = frame width – 13.8cm   |              | 2    |
| 4.  | Gearbox for crank handle, Fixture & Bushing              | 30*12999-148 | 1    |
| 5.  | Front fascia shaft, Hex7. Length = frame length – 16.7cm |              | 1    |
| 6.  | Leg 1                                                    |              | 2    |
| 7.  | Leg 2                                                    |              | 2    |
| 8.  | Handle                                                   | 20*60320-297 | 1    |
| 9.  | Allen screw M8x16                                        | 95010003     | 16   |
| 10. | Side fascia profile, Length = frame width – 12.4cm       |              | 2    |
| 11. | Front fascia profile, Length = frame length - 12.4cm     |              | 2    |
| 12. | Stop ring incl. screw                                    | 98000-555    | 2    |
| 13. | Screw ø4.8x13, Torx                                      | 95091012     | 2    |
| 14. | Cover plate                                              | 50*40000-025 | 4    |
|     |                                                          |              |      |

### 5. Mounting instructions, illustrations

Mounting must always be carried out by competent personnel.

Prior to mounting, check that all parts have been provided. See list of components, section 6.